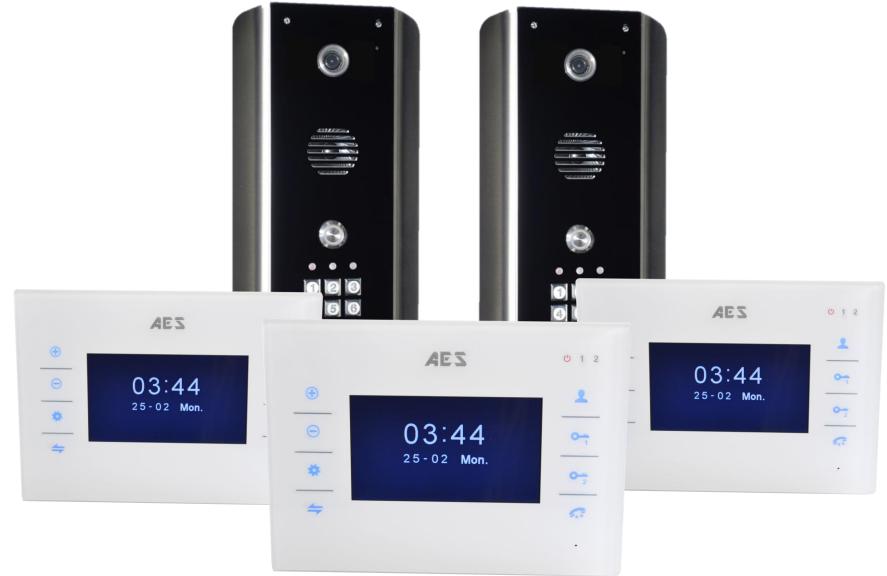

Gate 1

| Relays per door station  | 2                                    |
|--------------------------|--------------------------------------|
| Door stations per system | 2                                    |
| Monitors per system      | 4                                    |
| Keypad                   | Optional, with 3 relays & 1200 codes |