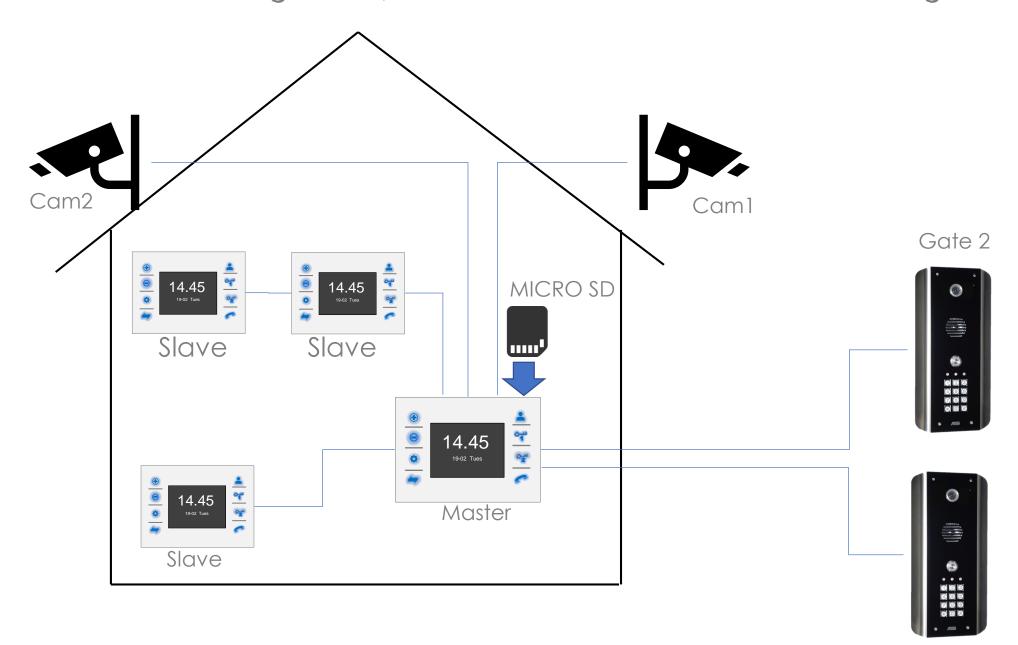

### Beautifully incorporating access control and security

Motion detection recording\* (from one device)

Combine up to 2 CCTV cameras for home/entrance security

SD card inside

Voicemail feature for missed callers

Gate 1

| Relays per door station  | 2                                    |
|--------------------------|--------------------------------------|
| Door stations per system | 2                                    |
| Monitors per system      | 4                                    |
| Keypad                   | Optional, with 3 relays & 1200 codes |