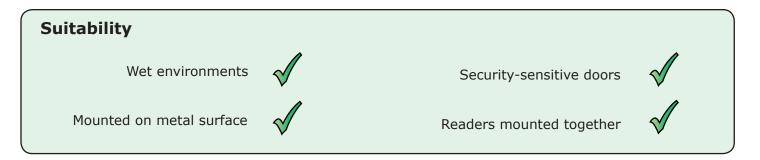

## Ins-30104 OEM Magstripe Clock and Data reader with Buzzer option



# **Fitting**



#### Wiring



## **Cable extensions**

Readers can be extended using Belden CR9540 10-core overall screened cable to a maximum of 100 metres.

# **Output format**



Data Period (Tclk ) 600 μs
Data Setup Time (Tsu) 200 μs
Data Clock Low (Tclklo) 200 μs
Data Hold Time (Thold) 200 μs

| Specifications             |           |                       |             |
|----------------------------|-----------|-----------------------|-------------|
| Environment                | Min       | Max                   |             |
| Operating temperature      | -20 °C    | +55 °C                |             |
| Cable length               |           |                       | 5 metres    |
| IP Rating                  | IPX7      |                       | Outdoor use |
| Reader h