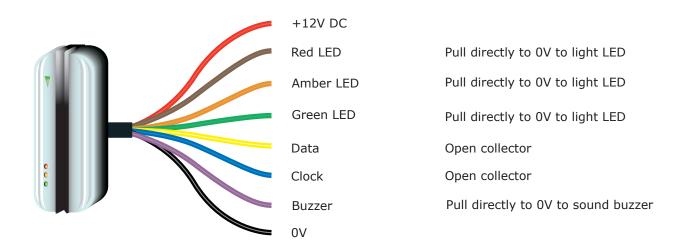

## Ins-30104 OEM Magstripe Clock and Data reader with Buzzer option



# **Fitting**



#### Wiring



## **Cable extensions**

Readers can be extended using Belden CR9540 10-core overall screened cable to a maximum of 100 metres.

# **Output format**



Data Period (Tclk ) 600 μs
Data Setup Time (Tsu) 200 μs
Data Clock Low (Tclklo) 200 μs
Data Hold Time (Thold) 200 μs

| Specifications             |           |                       |             |
|----------------------------|-----------|-----------------------|-------------|
| Environment                | Min       | Max                   |             |
| Operating temperature      | -20 °C    | +55 °C                |             |
| Cable length               |           |                       | 5 metres    |
| IP Rating                  | IPX7      |                       | Outdoor use |
| Reader head life           | 1,000,000 |