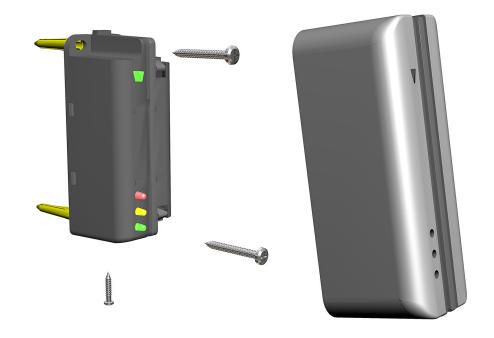

## Ins-30104 OEM Magstripe Clock and Data reader with Buzzer option



# **Fitting**



#### Wiring



## **Cable extensions**

Readers can be extended using Belden CR9540 10-core overall screened cable to a maximum of 100 metres.

# **Output format**



Data Period (Tclk ) 600 μs
Data Setup Time (Tsu) 200 μs
Data Clock Low (Tclklo) 200 μs
Data Hold Time (Thold) 200 μs

| Specifications             |           |                       |             |
|----------------------------|-----------|-----------------------|-------------|
| Environment                | Min       | Max                   |             |
| Operating temperature      | -20 °C    | +55 °C                |             |
| Cable length               |           |                       | 5 metres    |
| IP Rating                  | IPX7      |                       | Outdoor use |
| Reader head life