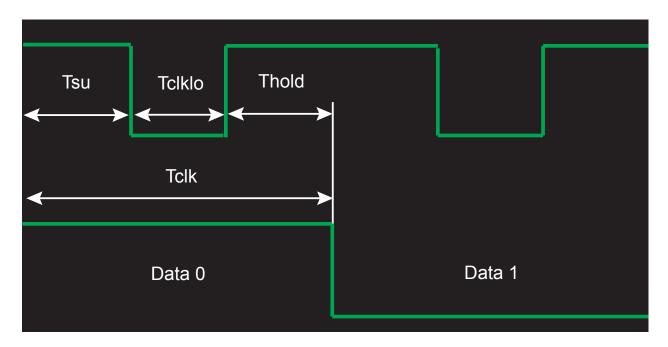

# **Output format**

Data Period (Tclk ) 600 μs
Data Setup Time (Tsu) 200 μs
Data Clock Low (Tclklo) 200 μs
Data Hold Time (Thold) 200 μs

| Specifications             |           |                       |             |
|----------------------------|-----------|-----------------------|-------------|
| Environment                | Min       | Max                   |             |
| Operating temperature      | -20 °C    | +55 °C                |             |
| Cable length               |           |                       | 5 metres    |
| IP Rating                  | IPX7      |                       | Outdoor use |
| Reader head life           | 1,000,000 |                       | Swipes      |
| Electrical                 |           |                       |             |
| Voltage                    | 8V DC     | 14V DC                |             |
| Current                    | 90 mA     | 110 mA                |             |
| Clock and data bit period  |           |                       | 600 µs      |
| Media speed                | 125 mm/s  | 1250 mm/s             |             |
| Media acceleration         |           | 500 mm/s <sup>2</sup> |             |
| Magnetic stripe coercivity | 300 Oe    | 4000 Oe               |             |
| Dimensions                 | Width     | Height                | Depth       |
| Reader                     | 34mm      | 89mm                  | 34mm        |