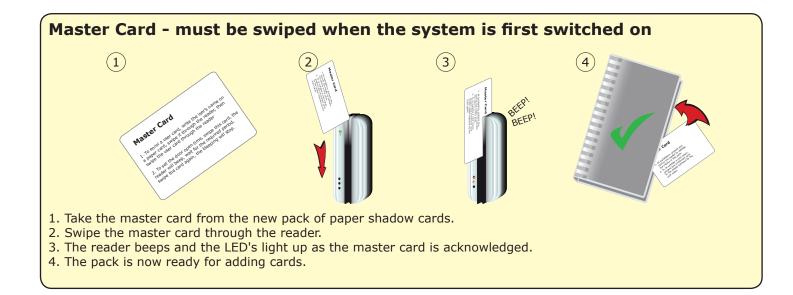

### 21/12/2011

# Ins-30034 OEM Magstripe 1000 compact system



## Fitting



## Wiring









- When a card is lost or stolen it is important to bar the card from your system to avoid unauthorized access.
  To bar a card or token take it's corresponding shadow card from the card pack.
- 3. Present the shadow card to the reader. This will remove the lost card or token from your system.
- 4. A barred card can re-validated by presenting the enrolment card followed by the user card to the reader.
- 5. Alternatively a different user card can be swiped which will then pair that user card with the paper shadow card.



- 3. The reader is now set to fail open mode. This allows safe operation of the door in case of fire: The lock will release when the power is cut.
- 4. To revert to fail closed mode, swipe the card again and the reader will beep once.





- Up to 4 shadow card packs