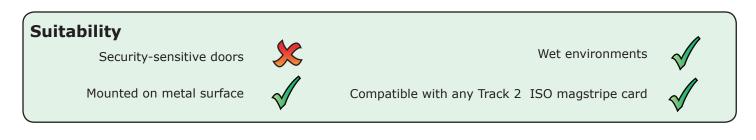

### Compatible with any Track 2 ISO magstripe card

User cards are NOT supplied with this unit. Please supply your own user cards.

| Specifications              |           |         |               |
|-----------------------------|-----------|---------|---------------|
|                             | Min       | Max     |               |
| Environment                 | -20 °C    | +55 °C  |               |
| Operating temperature       |           |         | 3 metres      |
| Cable length                | IPX7      |         | Outdoor use   |
| IP Rating                   | 1,000,000 |         | Swipes        |
| Electrical                  | Min       | Мах     |               |
| Voltage                     | 11V DC    | 14V DC  |               |
| Current                     | 90 mA     | 110 mA  |               |
| Maximum load output current |           | 1 A     |               |
| Magnetic stripe coercivity  | 300 Oe    | 4000 Oe | Lo-Co & Hi-Co |
| Number of Cards             |           | 1000    |               |
| Number of Card Packs        |           | 4 x 250 |               |
| Dimensions                  | Width     | Height  | Depth         |
| Reader                      | 34 mm     | 89 mm   | 34 mm         |