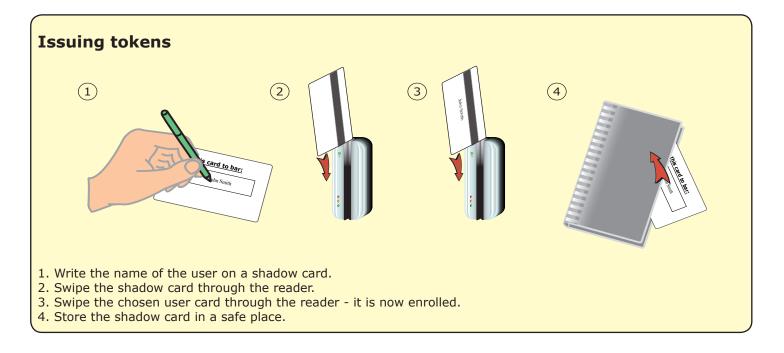

### 21/12/2011

# Ins-30034 OEM Magstripe 1000 compact system



## Fitting



## Wiring









- When a card is lost or stolen it is important to bar the card from your system to avoid unauthorized access.
  To bar a card or token take it's corresponding shadow card from the card pack.
- 3. Present the shadow card to the reader. This will remove the lost card or token from your system.
- 4. A barred card can re-validated by presenting the enrolment card followed by the user card to the reader.
- 5. Alternatively a different user card can be swiped which will then pair that user card with the paper shadow card.



- 3. The reader is now set to fail open mode. This allows safe operation of the door in case of fire: The lock will release when the power is cut.
- 4. To revert to fail closed mode, swipe the card again and the reader will beep once.





- Up to 4 shadow card packs ca