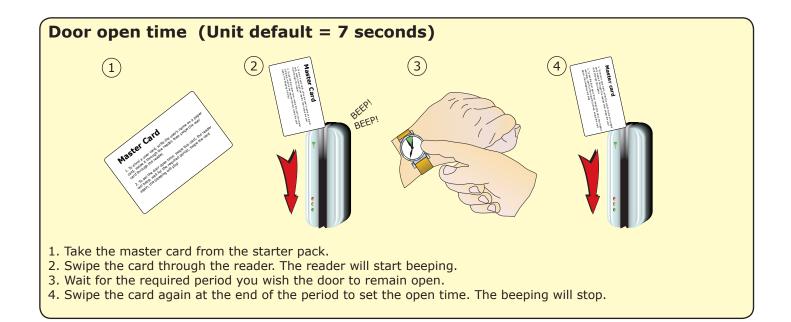

m



## Fitting



## Wiring









- When a card is lost or stolen it is important to bar the card from your system to avoid unauthorized access.
  To bar a card or token take it's corresponding shadow card from the card pack.
- 3. Present the shadow card to the reader. This will remove the lost card or token from your system.
- 4. A barred card can re-validated by presenting the enrolment card followed by the user card to the reader.
- 5. Alternatively a different user card can be swiped which will then pair that user card with the paper shadow card.



- 3. The reader is now set to fail open mode. This allows safe operation of the door in case of fire: The lock will release when the power is cut.
- 4. To revert to fail closed mode, swipe the card again and the reader will beep once.





- Up to 4 shadow card packs can be enrolled onto the system.

### To delete a card pack

- 1. Card packs may be deleted from the system if required. Once a card pack has been deleted another one may be enrolled in its place.
- 2. To delete a card pack, take the master card and swipe it backwards through the reader.
- 3. Swipe the master card backwards again and the reader LED's will go out. After 5 seconds the reader will beep and the LED's will come back on.
- 4. The card pack will now have been removed from the system.

### **Factory reset**

- 1. Power down the unit.
- 2. Press and hold down the exit button.
- 3. Power up the unit. After 3 seconds the Red LED will come on and the unit beeps.
- 4. The unit will then reset and all the LED's will come on.
- 5. Release the exit button.