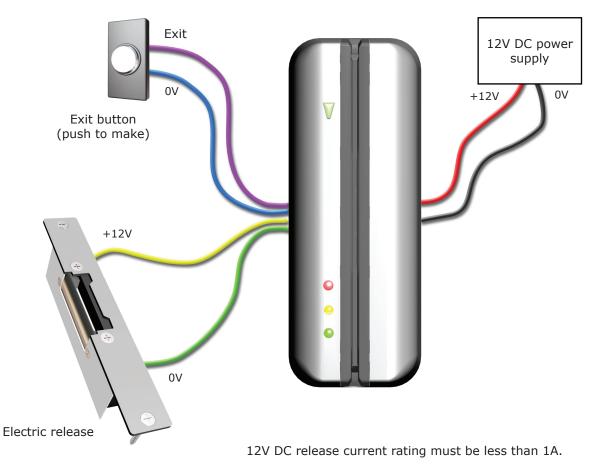

## Wiring

- When a card is lost or stolen it is important to bar the card from your system to avoid unauthorized access.
  To bar a card or token take it's corresponding shadow card from the card pack.
- 3. Present the shadow card to the reader. This will remove the lost card or token from your system.
- 4. A barred card can re-validated by presenting the enrolment card followed by the user card to the reader.
- 5. Alternatively a different user card can be swiped which will then pair that user card with the paper shadow card.