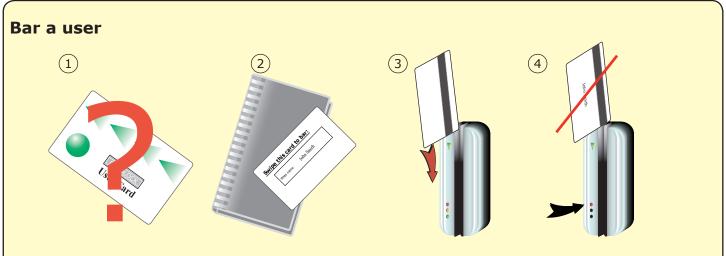

## Wiring

- When a card is lost or stolen it is important to bar the card from your system to avoid unauthorized access.
  To bar a card or token take it's corresponding shadow card from the card pack.
- 3. Present the shadow card to the reader. This will remove the lost card or token from your system.
- 4. A barred card can re-validated by presenting the enrolment card followed by the user card to the reader.
- 5. Alternatively a different user card can be swiped which will then pair that user card with the paper shadow card.