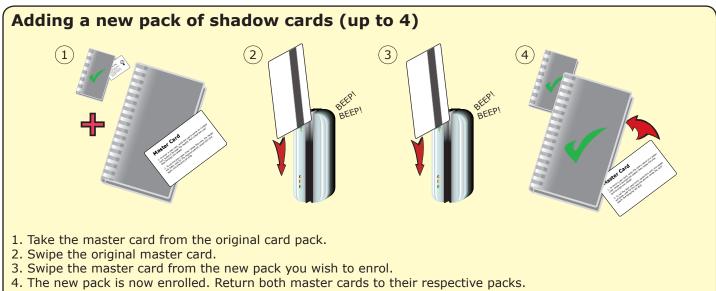

## Fitting



## Wiring









- When a card is lost or stolen it is important to bar the card from your system to avoid unauthorized access.
  To bar a card or token take it's corresponding shadow card from the card pack.
- 3. Present the shadow card to the reader. This will remove the lost card or token from your system.
- 4. A barred card can re-validated by presenting the enrolment card followed by the user card to the reader.
- 5. Alternatively a different user card can be swiped which will then pair that user card with the paper shadow card.



- 3. The reader is now set to fail open mode. This allows safe operation of the door in case of fire: The lock will release when the power is cut.
- 4. To revert to fail closed mode, swipe the card again and the reader will beep once.





- Up to 4 shadow card packs can be enrolled onto the system.

### To delete a card pack

- 1. Card packs may be deleted from the system if required. Once a card pack has been deleted another one may be enrolled in its place.
- 2. To delete a card pack, take the master card and swipe it backwards through the reader.
- 3. Swipe the master card backwards again and the reader LED's will go out. After 5 seconds the reader will beep and the LED's will come back on.
- 4. The card pack will now have been removed from the system.

### **Factory reset**

- 1. Power down the unit.
- 2. Press and hold down the exit button.
- 3. Power up the unit. After 3 seconds the Red LED will come on and the unit beeps.
- 4. The unit will then reset and all the LED's will come on.
- 5. Release the exit button.

#