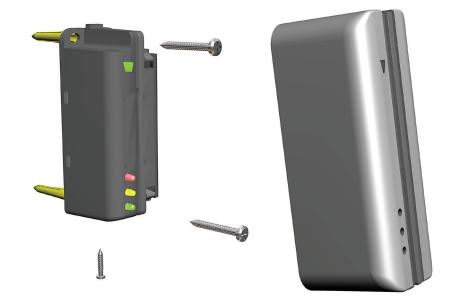

### 21/12/2011

# Ins-30034 OEM Magstripe 1000 compact system



## Fitting



## Wiring









- When a card is lost or stolen it is important to bar the card from your system to avoid unauthorized access.
  To bar a card or token take it's corresponding shadow card from the card pack.
- 3. Present the shadow card to the reader. This will remove the lost card or token from your system.
- 4. A barred card can re-validated by presenting the enrolment card followed by the user card to the reader.
- 5. Alternatively a different user card can be swiped which will then pair that user card with the paper shadow card.



- 3. The reader is now set to fail open mode. This allows safe operation of the door in case of fire: The lock will release when the power is cut.
- 4. To revert to fail closed mode, swipe the card again and the reader will beep once.





- Up to 4 sha