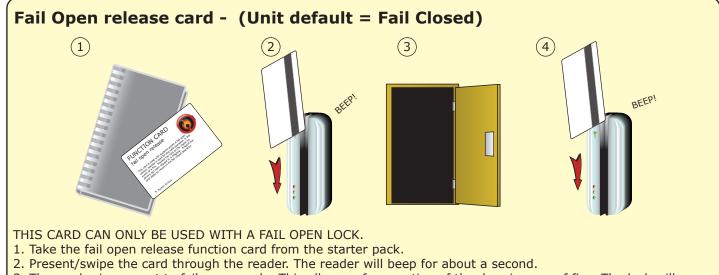

- 3. The reader is now set to fail open mode. This allows safe operation of the door in case of fire: The lock will release when the power is cut.
- 4. To revert to fail closed mode, swipe the card again and the reader will beep once.