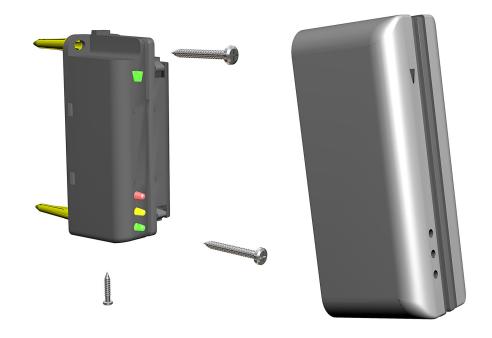

## Ins-30022 - OEM Magstripe reader, controlled output



## **Fitting**



### Wiring



#### **Cable extensions**

Readers can be extended using Belden CR9540 10-core overall screened cable to a maximum of 100 metres.

# **Output format**



Data Period (Tclk ) 600 μs
Data Setup Time (Tsu) 200 μs
Data Clock Low (Tclklo) 200 μs
Data Hold Time (Thold) 200 μs

| Specifications             |           |                       |             |
|----------------------------|-----------|-----------------------|-------------|
| Environment                | Min       | Max                   |             |
| Operating temperature      | -20 °C    | +55 °C                |             |
| Cable length               |           |                       | 5 metres    |
| IP Rating                  | IPX7      |                       | Outdoor use |
| Reader head life