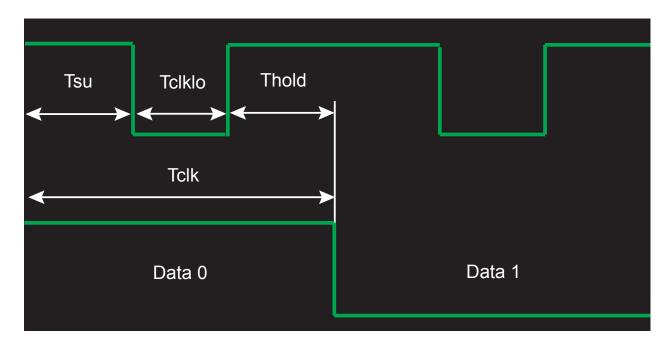

# **Output format**

Data Period (Tclk ) 600 μs
Data Setup Time (Tsu) 200 μs
Data Clock Low (Tclklo) 200 μs
Data Hold Time (Thold) 200 μs

| Specifications             |           |                       |             |
|----------------------------|-----------|-----------------------|-------------|
| Environment                | Min       | Max                   |             |
| Operating temperature      | -20 °C    | +55 °C                |             |
| Cable length               |           |                       | 5 metres    |
| IP Rating                  | IPX7      |                       | Outdoor use |
| Reader head life           | 1,000,000 |                       | Swipes      |
| Electrical                 |           |                       |             |
| Voltage                    | 8V DC     | 14V DC                |             |
| Current                    | 90 mA     | 110 mA                |             |
| Clock and data bit period  |           |                       | 600 µs      |
| Media speed                | 125 mm/s  | 1250 mm/s             |             |
| Media acceleration         |           | 500 mm/s <sup>2</sup> |             |
| Magnetic stripe coercivity | 300 Oe    | 4000 Oe               |             |
| Dimensions                 | Width     | Height                | Depth       |
| Reader                     | 34mm      | 89mm                  | 34mm        |