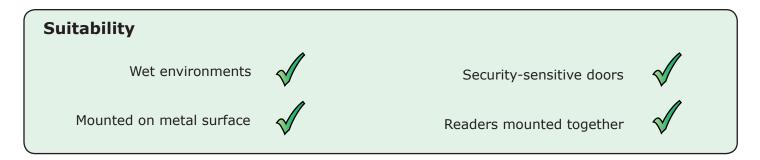

## Ins-30022 - OEM Magstripe reader, controlled output



## **Fitting**



### Wiring



#### **Cable extensions**

Readers can be extended using Belden CR9540 10-core overall screened cable to a maximum of 100 metres.

# **Output format**



Data Period (Tclk ) 600 μs
Data Setup Time (Tsu) 200 μs
Data Clock Low (Tclklo) 200 μs
Data Hold Time (Thold) 200 μs

| Specifications             |           |                       |             |
|----------------------------|-----------|-----------------------|-------------|
| Environment                | Min       | Max                   |             |
| Operating temperature      | -20 °C    | +55 °C                |             |
| Cable length               |           |                       | 5 metres    |
| IP Rating                  | IPX7      |                       | Outdoor use |
| Reader