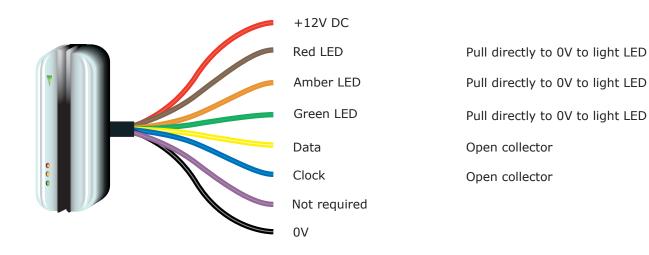

### Wiring

#### **Cable extensions**

Readers can be extended using Belden CR9540 10-core overall screened cable to a maximum of 100 metres.