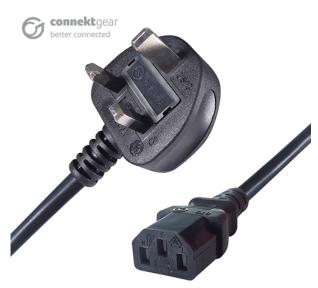

# 1m UK Mains Power Cable UK Plug to C13 Socket

Brand: Connekt Gear Code: 27-0061B Box Qty: 80

#### **Product Details**

- Also known as a kettle lead
- · Plug is fully tested and ASTA approved
- Cable and connector are fully tested and CE approved
- Conforms to the BS1363/A British Standards & Electrical Equipment Safety Regulations
- Fully moulded plug
- Flexible strain relief moulded collar
- · Lifetime warranty
- Barcode: 5035624023130
- · Connector 1: UK Plug
- Connector 2: C13 IEC Female
- Plug: Fused at 5 amps
- Plug: Rated 13 amps
- Cable: 0.75mm2
- · Cable length: 1m
- Colour: Black
- Barcode: 5035624023130