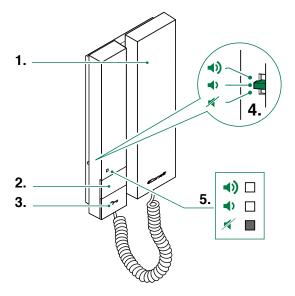

### Door-entry phone art. 2702W

*MINI series* door-entry phone for traditional systems, with electronic call, handset, key button and supplementary button for additional services. Call volume and privacy mode can be set via a 3 position selector switch; activation of privacy mode is signalled by a red indicator.

Dimensions: 105 x 190 x 28 mm

- 1. Handset
- 2. Button for additional services
- 3. Key button
- 4.3-position ringtone / Privacy selector:

High position: Maximum ringtone volume Middle position: Medium ringtone volume

Low position: Privacy activation (Privacy service means exclusion of the call ringtone from the external unit and switchboard)

5. Red indicator signaling: Privacy service active

- 6. Loudspeaker
- 7. Audio hook

Do not press and hold the audio hook while the handset is lifted

- 8. Terminal block:
  - **P2 C2** pushbutton C. NO. 24V 100mA dedicated to various services
  - P1 Key button
  - 4 Negative
  - 3 Microphone output
  - 2 Loudspeaker input
  - S Electronic call signal input
- 9. Bell / Privacy selector
- 10. Handset connector