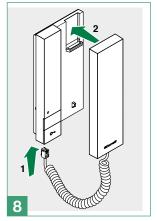

### Door-entry phone system with 2 audio port, Ikall series

CERTIFIED MANAGEMENT SYSTEMS

W W W . C O M e l i t g r O u p . C O M Via Don Arrigoni, 5 - 24020 Rovetta (BG) - Italy