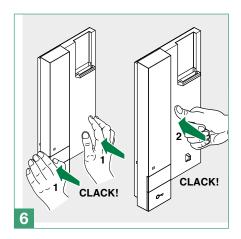

0,420$               |
| In communication absorption (mA) | 0,300 ÷ 0,350      | 0,300 ÷ 0,350                    |
| Microphone                       | Ø 9,6 x 6,9 mm     | Ø 9,6 x 6,9 mm                   |
| Speaker                          | •                  | Ø 0,50 mm ; Max Imput Power 0,5W |
| IP Rating                        | 30                 | 30                               |
| Operating temperature (°C)       | -5 +55             | -5 +55<br>                       |
| Operating humidity (%)           | 25 - 75            | 25 - 75                          |
| Product weight (Kg)              | 0,257              | 0,257                            |
| Clamps                           | S,2,3,4,P1         | S,2,3,4,P1,P2                    |

# Installation

























## **Connections**

### Door-entry phone system with 2 audio port, Ikall series



CERTIFIED MANAGEMENT SYSTEMS







W W W . C O M e l i t g r O u p . C O M Via Don Arrigoni, 5 - 24020 Rovetta (BG) - Italy