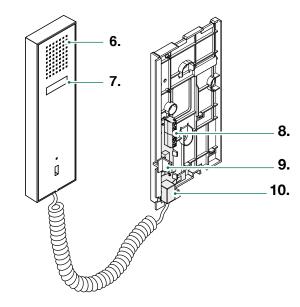

Do not press and hold the audio hook while the handset is lifted

- 8. Terminal block:
  - **P2 C2** pushbutton C. NO. 24V 100mA dedicated to various services
  - P1 Key button
  - 4 Negative
  - 3 Microphone output
  - 2 Loudspeaker input
  - S Electronic call signal input
- 9. Bell / Privacy selector
- 10. Handset connector

# **Technical characteristics**

| MAIN FEATURES                    | 2701W              | 2702W                            |
|----------------------------------|--------------------|----------------------------------|
| System                           | Traditional        | Traditional                      |
| Audio system                     | Yes                | Yes                              |
| Audio/video system               | Yes                | Yes                              |
| Wall-mounted                     | Yes                | Yes                              |
| Desk base-mounted                | Yes                | Yes                              |
| Hands-free function              | -                  | -                                |
| Induction loop function          | -                  | -                                |
| Product color                    | White              | White                            |
| Total buttons                    | 1                  | 2                                |
| LED signaling                    | No                 | No                               |
|                                  |                    |                                  |
| FUNCTIONS                        |                    |                                  |
| Actuator control function        | -                  | Yes                              |
| Switchboard call function        | -                  | -                                |
| Panic call                       | -                  | -                                |
| General intercom call            | -                  | -                                |
| Selective intercom call          | -                  | -                                |
| Privacy function                 | -                  | Yes                              |
| Doctor                           | -                  | -                                |
| Floor door call function         | -                  | -                                |
| Electronic bell                  | Yes                | Yes                              |
| Customisable ringtone            | -                  | -                                |
|                                  |                    |                                  |
| SETTINGS                         |                    |                                  |
| Loudspeaker volume control       | Yes                | Yes                              |
| Ringtone volume control          | Yes                | Yes                              |
|                                  |                    |                                  |
| TECHNICAL SPECIFICATIONS         |                    |                                  |
| Supply voltage                   | 15 ÷ 16 Vdc        | 15 ÷ 16 Vdc                      |
| Power consumption stand-by (mA)  | 0,200 ÷ 0,250      | $0,200 \div 0,250$               |
| In called absorption (mA)        | $0,400 \div 0,420$ | $0,400 \div 0,420$               |
| In communication absorption (mA) | 0,300 ÷ 0,350      | 0,300 ÷ 0,350                    |
| Microphone                       | Ø 9,6 x 6,9 mm     | Ø 9,6 x 6,9 mm                   |
| Speaker                          | •                  | Ø 0,50 mm ; Max Imput Power 0,5W |
| IP Rating                        | 30                 | 30                               |
| Operating temperature (°C)       | -5 +55             | -5 +55<br>                       |
| Operating humidity (%)           | 25 - 75            | 25 - 75                          |
| Product weight (Kg)              | 0,257              | 0,257                            |
| Clamps                           | S,2,3,4,P1         | S,2,3,4,P1,P2                    |