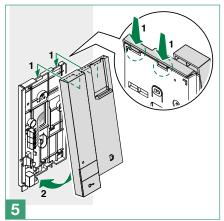

v 0,420$               |
| In communication absorption (mA) | 0,300 ÷ 0,350      | 0,300 ÷ 0,350                    |
| Microphone                       | Ø 9,6 x 6,9 mm     | Ø 9,6 x 6,9 mm                   |
| Speaker                          | •                  | Ø 0,50 mm ; Max Imput Power 0,5W |
| IP Rating                        | 30                 | 30                               |
| Operating temperature (°C)       | -5 +55             | -5 +55<br>                       |
| Operating humidity (%)           | 25 - 75            | 25 - 75                          |
| Product weight (Kg)              | 0,257              | 0,257                            |
| Clamps                           | S,2,3,4,P1         | S,2,3,4,P1,P2                    |

# Installation

























## **Connections**

### Door-entry phone system with 2 audio port, Ikall series



CERTIFIED MANAGEMENT SYSTEMS







W W W . C O M e l i t g r O u p . C O M Via Don Arrigoni, 5 - 24020 Rovetta (BG) - Italy