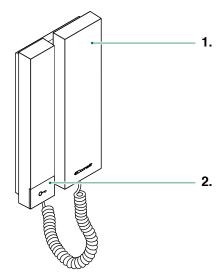

### Door-entry phone art. 2701W

MINI series door-entry phone for traditional systems, with electronic call, handset and key button.

Dimensions:  $105 \times 190 \times 28 \text{ mm}$ 

- 1. Handset
- 2. Key button

- 3. Loudspeaker
- 4. Audio hook

Do not press and hold the audio hook while the handset is lifted

5. Terminal block:

P1 Key button

4 Negative

3 Microphone output

2 Loudspeaker input

S Electronic call signal input

6. Handset connector