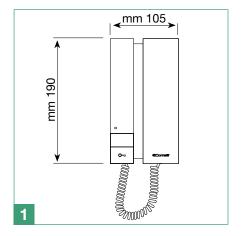

### Door-entry phone art. 2701W

MINI series door-entry phone for traditional systems, with electronic call, handset and key button.

Dimensions:  $105 \times 190 \times 28 \text{ mm}$ 

- 1. Handset
- 2. Key button

- 3. Loudspeaker
- 4. Audio hook

Do not press and hold the audio hook while the handset is lifted

5. Terminal block:

P1 Key button

4 Negative

3 Microphone output

2 Loudspeaker input

S Electronic call signal input

6. Handset connector