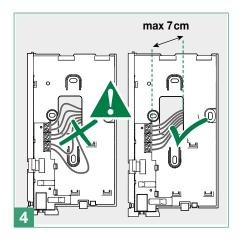

# Installation

## **Connections**

### Door-entry phone system with 2 audio port, Ikall series

CERTIFIED MANAGEMENT SYSTEMS

W W W . C O M e l i t g r O u p . C O M Via Don Arrigoni, 5 - 24020 Rovetta (BG) - Italy