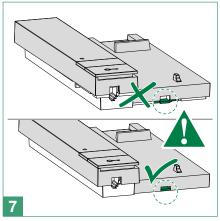

420$               |
| In communication absorption (mA) | 0,300 ÷ 0,350      | 0,300 ÷ 0,350                    |
| Microphone                       | Ø 9,6 x 6,9 mm     | Ø 9,6 x 6,9 mm                   |
| Speaker                          | •                  | Ø 0,50 mm ; Max Imput Power 0,5W |
| IP Rating                        | 30                 | 30                               |
| Operating temperature (°C)       | -5 +55             | -5 +55<br>                       |
| Operating humidity (%)           | 25 - 75            | 25 - 75                          |
| Product weight (Kg)              | 0,257              | 0,257                            |
| Clamps                           | S,2,3,4,P1         | S,2,3,4,P1,P2                    |

# Installation

























## **Connections**

### Door-entry phone system with 2 audio port, Ikall series



CERTIFIED MANAGEMENT SYSTEMS







W W W . C O M e l i t g r O u p . C O M Via Don Arrigoni, 5 - 24020 Rovetta (BG) - Italy