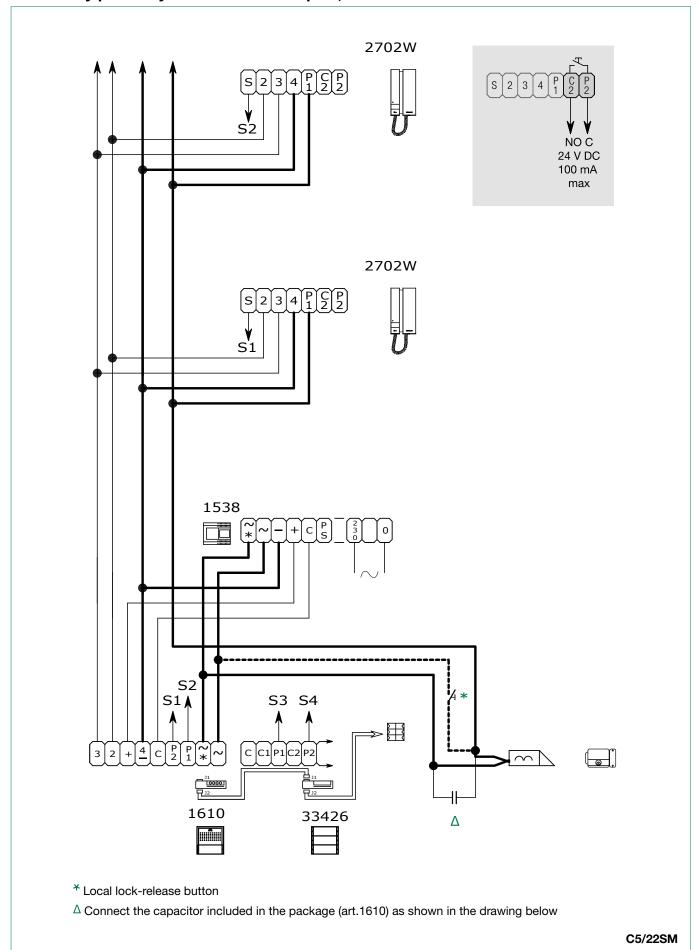

### Door-entry phone system with 2 audio port, Ikall series

CERTIFIED MANAGEMENT SYSTEMS

W W W . C O M e l i t g r O u p . C O M Via Don Arrigoni, 5 - 24020 Rovetta (BG) - Italy