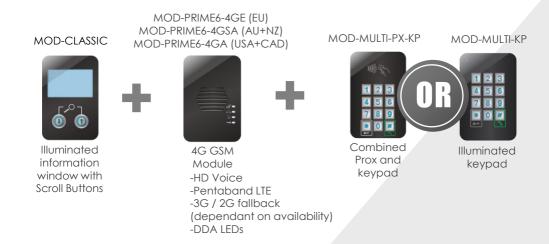

#### **MULTI-COM CLASSIC MODULE RANGE**

## Multi-Com Classic Compulsory Module Options