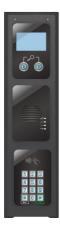

# Multicom Classic

## Multi Family Intercom



- Calls up to 500 families from a single SIM card.
- Visitors can scroll for residents, or enter apartment number to call.
- Dials up to 3 phone numbers per family on roll over.
- 4G Ready.
- HD voice with VOLTE\*.
- Programmable locally by USB PC link with free software, or remotely with free Android and Iphone apps.
- Proximity card version available.
- Built in time clock for auto opening and closing of gates, barriers or doors in busy periods or for day time operation.
- 2 relays.



#### **MULTI-COM CLASSIC MODULE RANGE**

## Multi-Com Classic Compulsory Module Options



## **Accessory Modules Options**



#### **MULTI-COM CLASSIC MODULE RANGE**

#### **MULTI-COM CLASSIC EXAMPLES**





#### **BACK BOX OPTIONS**