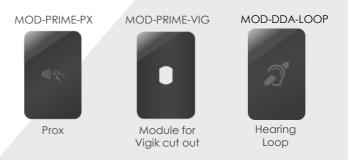

# Multicom Classic

## Multi Family Intercom



- Calls up to 500 families from a single SIM card.
- Visitors can scroll for residents, or enter apartment number to call.
- Dials up to 3 phone numbers per family on roll over.
- 4G Ready.
- HD voice with VOLTE\*.
- Programmable locally by USB PC link with free software, or remotely with free Android and Iphone apps.
- Proximity card version available.
- Built in time clock for auto opening and closing of gates, barriers or doors in busy periods or for day time operation.
- 2 relays.



#### **MULTI-COM CLASSIC MODULE RANGE**

## Multi-Com Classic Compulsory Module Options



## **Accessory Modules Options**



#### **MULTI-COM CLASSIC MODULE RANGE**

#### **MULTI-COM CLASSIC EXAMPLES**





#### **BACK BOX OPTIONS**