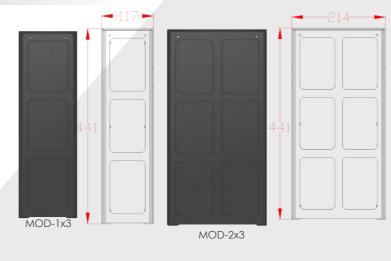

# Multicom Classic

## Multi Family Intercom



- Calls up to 500 families from a single SIM card.
- Visitors can scroll for residents, or enter apartment number to call.
- Dials up to 3 phone numbers per family on roll over.
- 4G Ready.
- HD voice with VOLTE\*.
- Programmable locally by USB PC link with free software, or remotely with free Android and Iphone apps.
- Proximity card version available.
- Built in time clock for auto opening and closing of gates, barriers or doors in busy periods or for day time operation.
- 2 relays.



#### **MULTI-COM CLASSIC MODULE RANGE**

## Multi-Com Classic Compulsory Module Options



## **Accessory Modules Options**



#### **MULTI-COM CLASSIC MODULE RANGE**

#### **MULTI-COM CLASSIC EXAMPLES**





#### **BACK BOX OPTIONS**