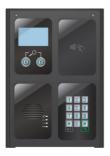

# Multicom Classic

## Multi Family Intercom



- Calls up to 500 families from a single SIM card.
- Visitors can scroll for residents, or enter apartment number to call.
- Dials up to 3 phone numbers per family on roll over.
- 4G Ready.
- HD voice with VOLTE\*.
- Programmable locally by USB PC link with free software, or remotely with free Android and Iphone apps.
- Proximity card version available.
- Built in time clock for auto opening and closing of gates, barriers or doors in busy periods or for day time operation.
- 2 relays.



#### **MULTI-COM CLASSIC MODULE RANGE**

## Multi-Com Classic Compulsory Module Options



## **Accessory Modules Options**



#### **MULTI-COM CLASSIC MODULE RANGE**

#### **MULTI-COM CLASSIC EXAMPLES**





#### **BACK BOX OPTIONS**