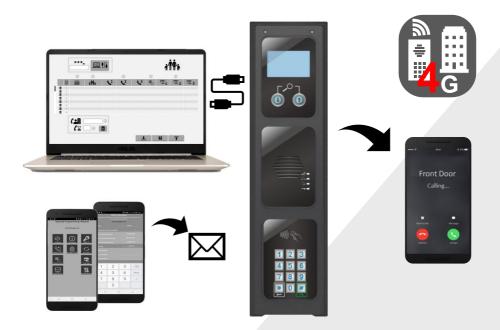

## Multi Family Intercom

- Calls up to 500 families from a single SIM card.
- Visitors can scroll for residents, or enter apartment number to call.
- Dials up to 3 phone numbers per family on roll over.
- 4G Ready.
- HD voice with VOLTE\*.
- Programmable locally by USB PC link with free software, or remotely with free Android and Iphone apps.
- Proximity card version available.
- Built in time clock for auto opening and closing of gates, barriers or doors in busy periods or for day time operation.
- 2 relays.