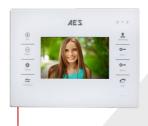

Black Dome camera option.

Styluscom Monitor featuring a 4.3 inch screen.

Black Bullet camera option.

## **Optional Extra items**

Stylus-4.3

- Additional monitor for larger homes. (Add up to 3 monitors. 4 in total)
- Sleek design, featuring a gloss white screen trim.
- Wall mountable, hands free design.
- Touch sensitive buttons.
- Volume control.
- 4.3 inch screen.
- Power supply included.