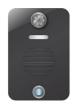

# **StylusCom**

## Smart Intercom System



- Combines access control and CCTV in one system.
- Super long range over CAT 5 (300 metres).
- Motion detection recording (from one device).
- SD card records stills of visitors/missed callers.
- Option to connect external camera to speech panel for certain applications.
- Easy to wire monitor with wall mounted connection panel.
- 24V 2A dc adaptor included.



Black Dome camera option.



Styluscom Monitor featuring a 4.3 inch screen.



Black Bullet camera option.



## **Styluscom Compulsory Module Options**

#### MOD-STYUSCOM



## **Accessory Modules Options**

MOD-ASSM-PX-KP



Combined Prox and keypad

MOD-ASSM-KP



Illuminated keypad

MOD-PRIME-VIG



Module for Vigik cut out

#### **BACK BOX OPTIONS**



## STYLUSCOM Compulsory item

#### Stylus-4.3





STYLUSCOM Monitor

## **Optional Extra items**

Stylus-4.3



- Additional monitor for larger homes. (Add up to 3 monitors. 4 in total)
- Sleek design, featuring a gloss white screen trim.
- Wall mountable, hands free design.
- Touch sensitive buttons.
- Volume control.
- 4.3 inch screen.
- Power supply included.

#### Stylus-Dome



- Black Dome camera.
- Day/Night Vision with a 10 metre night range.
- 700 TVL.
- 4mm fixed lens.
- Power supply not included.

#### Stylus-Bullet



- Black Bullet camera.
- Day/Night Vision with a 10 metre night range.
- 700