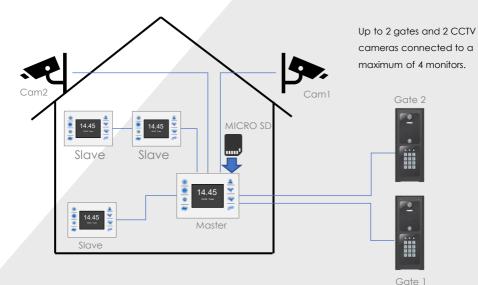

## Smart Intercom System

- Combines access control and CCTV in one system.
- Super long range over CAT 5 (300 metres).
- Motion detection recording (from one device).
- SD card records stills of visitors/missed callers.
- Option to connect external camera to speech panel for certain applications.
- Easy to wire monitor with wall mounted connection panel.
- 24V 2A dc adaptor included.

## **Optional Extra items**

Stylus-4.3

- Additional monitor for larger homes. (Add up to 3 monitors. 4 in total)
- Sleek design, featuring a gloss white screen trim.
- Wall mountable, hands free design.
- Touch sensitive buttons.
- Volume control.
- 4.3 inch screen.
- Power supply included.