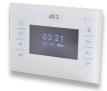

## **Optional Extra items**

Stylus-4.3

- Additional monitor for larger homes. (Add up to 3 monitors. 4 in total)
- Sleek design, featuring a gloss white screen trim.
- Wall mountable, hands free design.
- Touch sensitive buttons.
- Volume control.
- 4.3 inch screen.
- Power supply included.