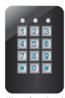

## **Accessory Modules Options**

MOD-ASSM-PX-KP

Combined Prox and keypad

MOD-ASSM-KP

Illuminated keypad

MOD-PRIME-VIG

Module for Vigik cut out