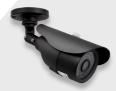

Black Dome camera option.

Styluscom Monitor featuring a 4.3 inch screen.

Black Bullet camera option.

#### Stylus-Bullet

- Black Bullet camera.
- Day/Night Vision with a 10 metre night range.
- 700 TVL.
- 4mm fixed lens.
- Power supply not included.