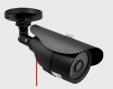

Black Dome camera option.

Styluscom Monitor featuring a 4.3 inch screen.

Black Bullet camera option.

#### Stylus-Bullet

- Black Bullet camera.
- Day/Night Vision with a 10 metre night range.
- 700 TVL.
- 4mm fixed lens.
- Power supply not included.