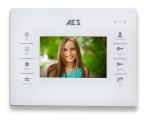

## Smart Intercom System



- Combines access control and CCTV in one system.
- Super long range over CAT 5 (300 metres).
- Motion detection recording (from one device).
- SD card records stills of visitors/missed callers.
- Option to connect external camera to speech panel for certain applications.
- Easy to wire monitor with wall mounted connection panel.
- 24V 2A dc adaptor included.



Black Dome camera option.



Styluscom Monitor featuring a 4.3 inch screen.



Black Bullet camera option.



## **Styluscom Compulsory Module Options**

#### MOD-STYUSCOM



## **Accessory Modules Options**

MOD-ASSM-PX-KP



Combined Prox and keypad

MOD-ASSM-KP



Illuminated keypad

MOD-PRIME-VIG



Module for Vigik cut out

#### **BACK BOX OPTIONS**



## STYLUSCOM Compulsory item

#### Stylus-4.3





STYLUSCOM Monitor

## **Optional Extra items**

Stylus-4.3



- Additional monitor for larger homes. (Add up to 3 monitors. 4 in total)
- Sleek design, featuring a gloss white screen trim.
- Wall mountable, hands free design.
- Touch sensitive buttons.
- Volume control.
- 4.3 inch screen.
- Power supply included.

#### Stylus-Dome



- Black Dome camera.
- Day/Night Vision with a 10 metre night range.
- 700 TVL.
- 4mm fixed lens.
- Power supply not included.

#### Stylus-Bullet



- Black Bullet camera.
- Day/Night Vision with a 10 metre night range.
- 700 TVL.
- 4mm fixed lens.
- Power supply not included.