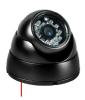

Black Dome camera option.

Styluscom Monitor featuring a 4.3 inch screen.

Black Bullet camera option.

#### Stylus-Dome

- Black Dome camera.
- Day/Night Vision with a 10 metre night range.
- 700 TVL.
- 4mm fixed lens.
- Power supply not included.