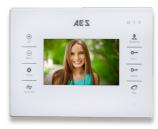

Black Dome camera option.

Styluscom Monitor featuring a 4.3 inch screen.

Black Bullet camera option.

#### Stylus-4.3

STYLUSCOM Monitor