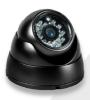

Black Dome camera option.

Styluscom Monitor featuring a 4.3 inch screen.

Black Bullet camera option.

#### Stylus-Dome

- Black Dome camera.
- Day/Night Vision with a 10 metre night range.
- 700 TVL.
- 4mm fixed lens.
- Power supply not included.