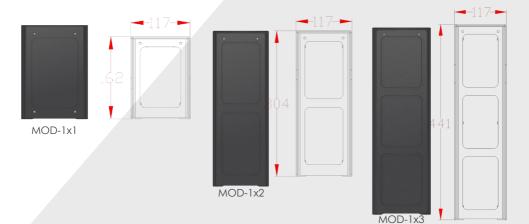

## **Styluscom Compulsory Module Options**

#### MOD-STYUSCOM

#### **BACK BOX OPTIONS**