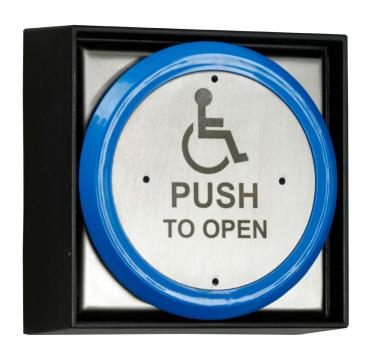

# **Push Plate DDA Button**

### **REX**

- Contacts : Double pole NONC contact.
- Output : 4 AMP contact @ 30 V ACDC.
- Wear resistant legend.
- Security screws (Allen key type)
- Voltage free contacts.