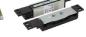

### **RECEIVER**

- Internal use only/entry level.
- Power input: 12 VDC
- Operates on 433Mhz
- Relay 10A ~ 120VAC
  - 20A ~ 14VDC
- Jumper in position Toggled.

| WL-EBLPP02 | 128x128x36 (mm) | Large stainless steel push plate | 516g (Boxed) / 390g (Unboxed) |
|------------|-----------------|----------------------------------|-------------------------------|
| REC01      | 70x21x40 (mm)   | Remote Receiver                  |                               |