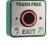

# **Push Plate DDA Button**

### **REX**

- Contacts : Double pole NONC contact.
- Output : 4 AMP contact @ 30 V ACDC.
- Wear resistant legend.
- Security screws (Allen key type)
- Voltage free contacts.