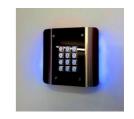

# Stand Alone Keypad

Night illumination

- Stand alone keypad for access control.
- Architectural style to match and compliment the architectural range of intercoms.
- Useful to add as a pedestrian gate access or exit keypad.
- Stainless steel construction.
- 3 relays.
- 1200 codes.
- Power supply included.

#### — AESKP-IMP

A slightly more traditionally shaped keypad in sleek gloss black faceplate, reinforced with stainless steel, textured powder coated corrosion resistant aluminium hood and stainless steel backplate.