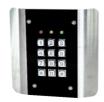

# Stand Alone Keypad

Night illumination

- Stand alone keypad for access control.
- Architectural style to match and compliment the architectural range of intercoms.
- Useful to add as a pedestrian gate access or exit keypad.
- Stainless steel construction.
- 3 relays.
- 1200 codes.
- Power supply included.

### — ASKP

Architectural keypad, 100% brushed marine grade stainless steel, tough yet stylish.