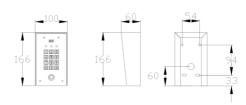

#### — AESKP-IMP

A slightly more traditionally shaped keypad in sleek gloss black faceplate, reinforced with stainless steel, textured powder coated corrosion resistant aluminium hood and stainless steel backplate.