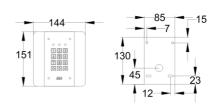

### — ASKP

Architectural keypad, 100% brushed marine grade stainless steel, tough yet stylish.