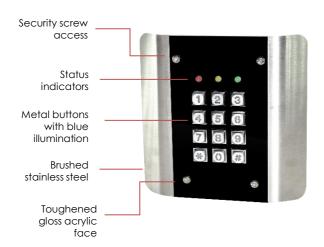

# Stand Alone Keypad

Night illumination

- Stand alone keypad for access control.
- Architectural style to match and compliment the architectural range of intercoms.
- Useful to add as a pedestrian gate access or exit keypad.
- Stainless steel construction.
- 3 relays.
- 1200 codes.
- Power supply included.

### AESKP

Architectural keypad, stylish toughened black acrylic trim over beautiful yet tough marine grade stainless steel.