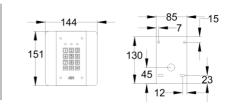

| Technical Details |                                     |
|-------------------|-------------------------------------|
| Power             | 12-24v dc                           |
| Current           | 34mA standby. 110mA latched relay   |
| Weather Rating    | IP55                                |
| Wiegand Output    | 26 and 34 bit                       |
| Egress Input      | Yes                                 |
| Relay Type        | N/C and N/O. Latching and momentary |