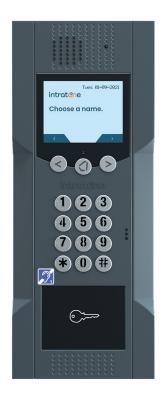

## SC-03 INTERCOM Scrolling intercom system

SC-03 video intercom system with colour screen, name scroll, wide-angle pinhole camera, 12-button backlit coded keypad and hands-free proximity reader - surface mounted.

- Surface mounted: quick installation
- > 3.5" impact-resistant LCD full colour display with animations
- ► Vandal-resistant

► Hands-free proximity reader

www.intratone.info

| Access control equipment    |                  |
|-----------------------------|------------------|
| Coded keypad with Braille   | Yes              |
| Hands-free proximity reader | Yes              |
| Audio induction loop        | Yes              |
| Mounting                    |                  |
| Surface mounting            | Yes              |
| Finishes                    |                  |
| Anthracite                  | Yes              |
| Dimensions                  |                  |
| Intercom facade             | 135 x 340 x 28mm |
| LCD colour screen           | 70 x 53mm        |