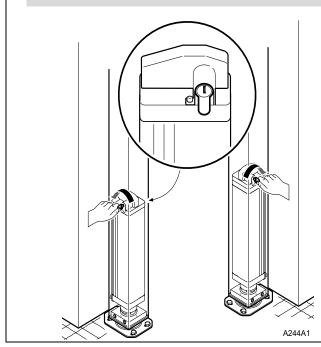

## Unlocked (only for models with brake)

## Unlocked for manual operation:

 Insert the key in the lock for unlocking and turn approximately 120° towards the side of the wall.

## Lock for motorised operation:

• Turn the key again 120° away from the wall to lock.