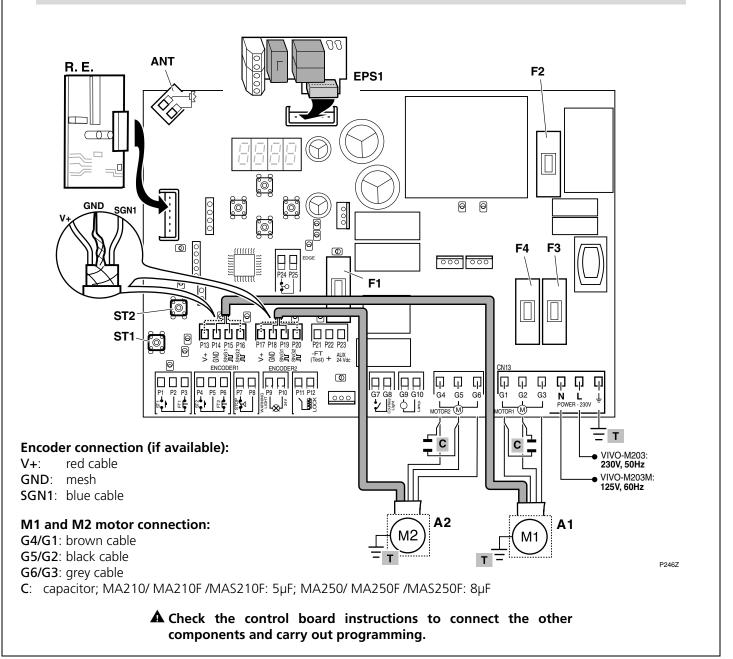

- encoder: shielded cable 2x0.5mm<sup>2</sup>
- F: LUMI built-in antenna
- G: Electrolock

**\*NOTE**: the electrical installation of the operator can be done correctly and straightforwardly using the cable with AYCY8 code, which ERREKA can supply by metre. This cable has the characteristics  $4x1mm^2+2x1mm^2+$  ((2x0.5mm<sup>2</sup>)) and was developed specifically for this use.