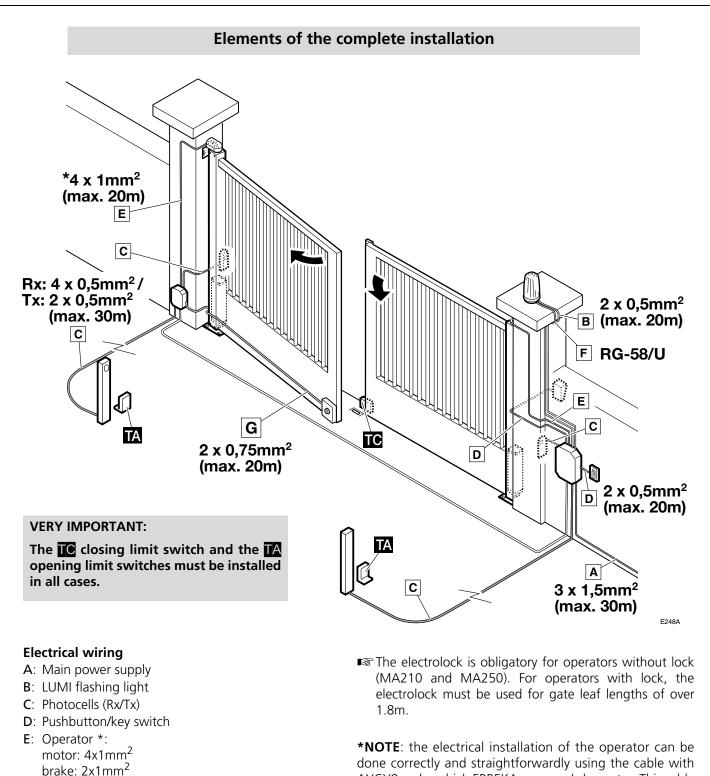

## Quick installation and programming guide

**DERREKA** 

WARNING This quick guide is a summary of the complete installation manual. The manual contains safety warnings and other explanations which must be taken into account. The installation manual can be downloaded by going to the "Downloads" section of Erreka website: http://www.erreka-automation.com

- encoder: shielded cable 2x0.5mm<sup>2</sup>
- F: LUMI built-in antenna
- G: Electrolock

**\*NOTE**: the electrical installation of the operator can be done correctly and straightforwardly using the cable with AYCY8 code, which ERREKA can supply by metre. This cable has the characteristics  $4x1mm^2+2x1mm^2+$  ((2x0.5mm<sup>2</sup>)) and was developed specifically for this use.