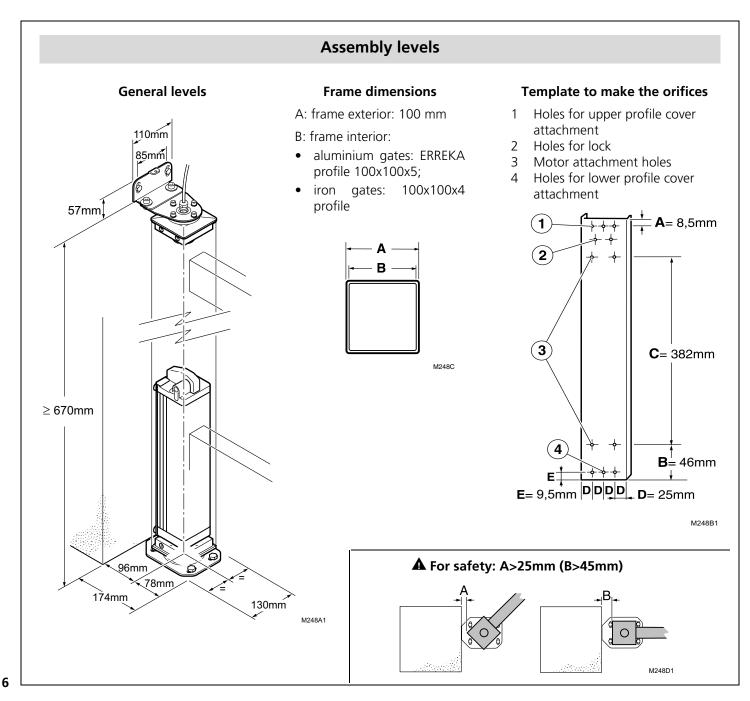

into account. The installation manual can be downloaded by going to the "Downloads" section of Erreka website: http://www.erreka-automation.com



- encoder: shielded cable 2x0.5mm<sup>2</sup>
- F: LUMI built-in antenna
- G: Electrolock

**\*NOTE**: the electrical installation of the operator can be done correctly and straightforwardly using the cable with AYCY8 code, which ERREKA can supply by metre. This cable has the characteristics  $4x1mm^2+2x1mm^2+$  ((2x0.5mm<sup>2</sup>)) and was developed specifically for this use.

## Unlocked (only for models with brake)



## Unlocked for manual operation:

 Insert the key in the lock for unlocking and turn approximately 120° towards the side of the wall.

## Lock for motorised operation:

• Turn the key again 120° away from the wall to lock.