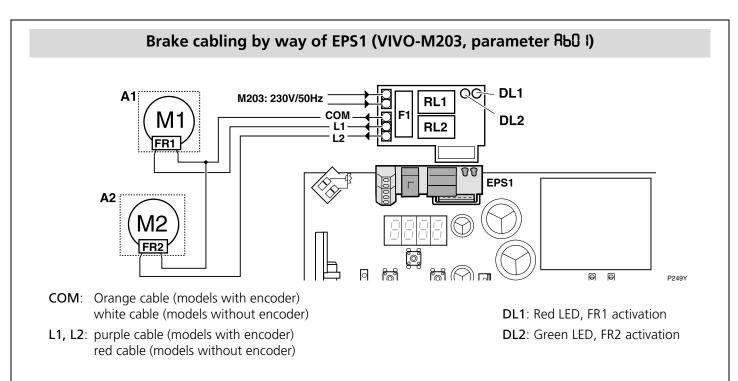

ount. The installation manual can be downloaded by going to the "Downloads" section of Erreka website: http://www.erreka-automation.com



- encoder: shielded cable 2x0.5mm<sup>2</sup>
- F: LUMI built-in antenna
- G: Electrolock

**\*NOTE**: the electrical installation of the operator can be done correctly and straightforwardly using the cable with AYCY8 code, which ERREKA can supply by metre. This cable has the characteristics  $4x1mm^2+2x1mm^2+$  ((2x0.5mm<sup>2</sup>)) and was developed specifically for this use.

## Unlocked (only for models with brake)



## Unlocked for manual operation:

 Insert the key in the lock for unlocking and turn approximately 120° towards the side of the wall.

## Lock for motorised operation:

• Turn the key again 120° away from the wall to lock.