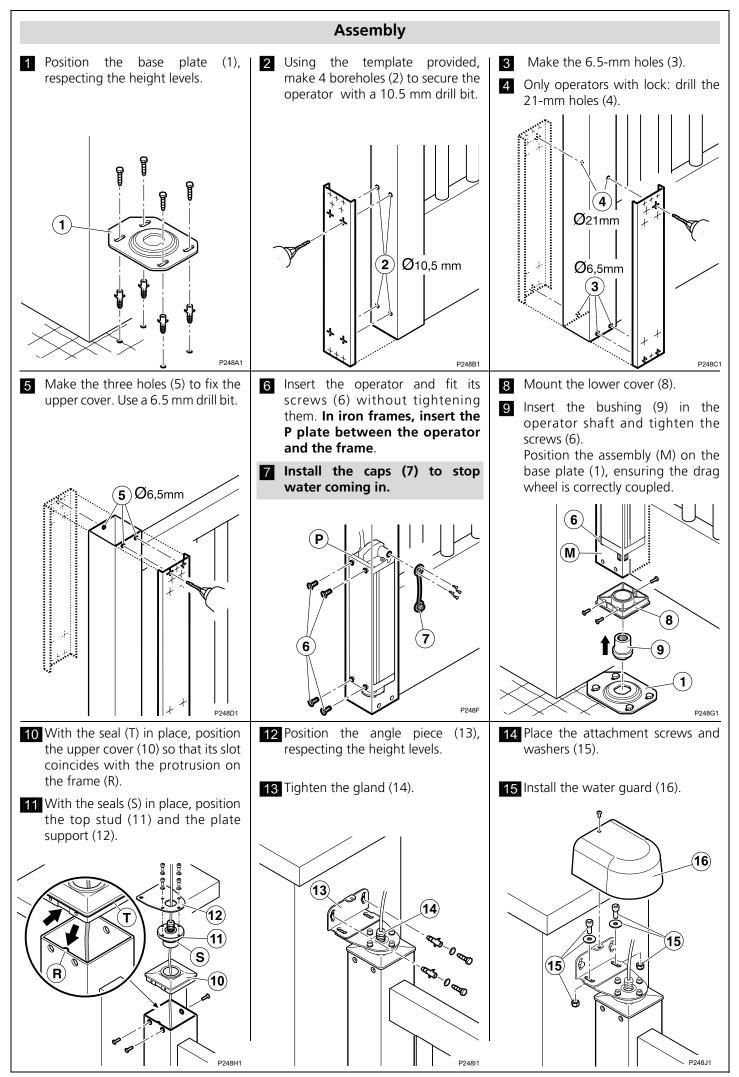

to account. The installation manual can be downloaded by going to the "Downloads" section of Erreka website: http://www.erreka-automation.com



- encoder: shielded cable 2x0.5mm<sup>2</sup>
- F: LUMI built-in antenna
- G: Electrolock

**\*NOTE**: the electrical installation of the operator can be done correctly and straightforwardly using the cable with AYCY8 code, which ERREKA can supply by metre. This cable has the characteristics  $4x1mm^2+2x1mm^2+$  ((2x0.5mm<sup>2</sup>)) and was developed specifically for this use.

## Unlocked (only for models with brake)



## Unlocked for manual operation:

 Insert the key in the lock for unlocking and turn approximately 120° towards the side of the wall.

## Lock for motorised operation:

• Turn the key again 120° away from the wall to lock.