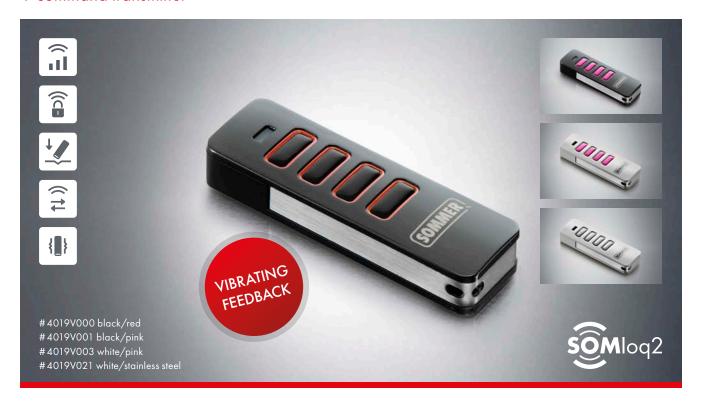

# Pearl Vibe

## 4-command transmitter

#### Advantages:

- Bi-directional SOMloq2 radio system
- Downward compatible with the Somloq Rollingcode radio system, making it possible to control existing operators and radio receivers
- Efficient vibration motor for long battery life
- Collision-resistant

## Advantages of SOMloq2:

- Maximum protection from hackers with 128 bit AES encryption with Rollingcode
- The option of querying door positions/reception status
- Sensible vibrating feedback
- Auto-repeat function for comfortable opening while approaching the object
- Improved range and higher reliability due to the hop function, since the signal is actively forwarded by SOMlog2 receivers