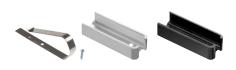

### Matching accessories:

Holder (#4643V000 black, #4643V001 white) for installing the hand-held transmitter in a car or on the wall and holding clip (#S10092-00001) for installing on the sun visor in a vehicle can be delivered.