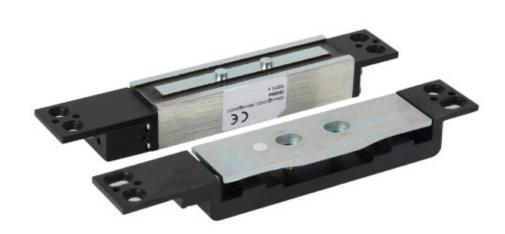

## **Electronic Locking** Magnet Range

Shear Lock (2600lb)

| MSL2600  | 182x25x30 (mm) | Shear lock (2600lb) | 1.2Kg (Boxed) / 582g (Unboxed) |
|----------|----------------|---------------------|--------------------------------|
| Armature | 182x24x30 (mm) | Armature Plate      | 266g (Unboxed)                 |

## **FEATURES**

- Automatic repeated locking (maximum 60 times)
- Suitable for wooden and aluminium door types.
- Made from fireproof materials
- Magnetic Distance (Max) 3mm @12V DC 5mm @ 24V DC

Other items in the RGL range.