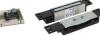

## **Electronic Locking** Magnet Range

Shear Lock (2600lb)

## Technical specifications

- Door open delay timer (0.5 25 seconds)
- Door position detection outputs
- 12v or 24v DC (auto adjusting)
- Operating Current 900mA @ 12 or 24V DC
- Holding Current 220mA @ 12vDC / 190mA @ 24vDC
- Maximum shear force of 1200Kg or 2600lbs
- Operating temperature 0-90C
- Monitoring Relay: NO and NC contacts (Rated 24V/1A)

| MSL2600  | 182x25x30 (mm) | Shear lock (2600lb) | 1.2Kg (Boxed) / 582g (Unboxed) |
|----------|----------------|---------------------|--------------------------------|
| Armature | 182x24x30 (mm) | Armature Plate      | 266g (Unboxed)                 |