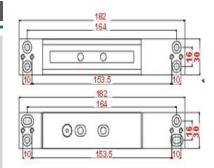

| MSL2600  | 182x25x30 (mm) | Shear lock (2600lb) | 1.2Kg (Boxed) / 582g (Unboxed) |
|----------|----------------|---------------------|--------------------------------|
| Armature | 182x24x30 (mm) | Armature Plate      | 266g (Unboxed)                 |