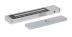

## **Electronic Locking** Magnet Range

Shear Lock (2600lb)

## Technical specifications

- Door open delay timer (0.5 25 seconds)
- Door position detection outputs
- 12v or 24v DC (auto adjusting)
- Operating Current 900mA @ 12 or 24V DC
- Holding Current 220mA @ 12vDC / 190mA @ 24vDC
- Maximum shear force of 1200Kg or 2600lbs
- Operating temperature 0-90C
- Monitoring Relay: NO and NC contacts (Rated 24V/1A)

| MSL2600  | 182x25x30 (mm) | Shear lock (2600lb) | 1.2Kg (Boxed) / 582g (Unboxed) |
|----------|----------------|---------------------|--------------------------------|
| Armature | 182x24x30 (mm) | Armature Plate      | 266g (Unboxed)                 |

## **FEATURES**

- Automatic repeated locking (maximum 60 times)
- Suitable for wooden and aluminium door types.
- Made from fireproof materials
- Magnetic Distance (Max) 3mm @12V DC 5mm @ 24V DC

Other items in the RGL range.