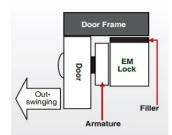

## Technical specifications

- · Aluminium housing.
- 12/24Vdc @480/240mA x2
- 280kgs (600lb) holding force x2
- Built in surge protection.
- ML600-D-M = Monitored

| ML600-D / ML600-D-M | 500x42x25 (mm) | Double Magnetic Lock 600lb / 280kg | 3.94Kg (Boxed) / 2.26Kg (Unboxed) |
|---------------------|----------------|------------------------------------|-----------------------------------|
| Armature            | 180x35x10 (mm) | Metal armature plate               | 664g (Unboxed)                    |
| BK600ZL             | Z = 180L (mm)  | ZL Bracket                         | 644g (Boxed) / 556g (Unboxed)     |
| BK600L              | L = 251L (mm)  | L Bracket                          | 188g (Unboxed)                    |