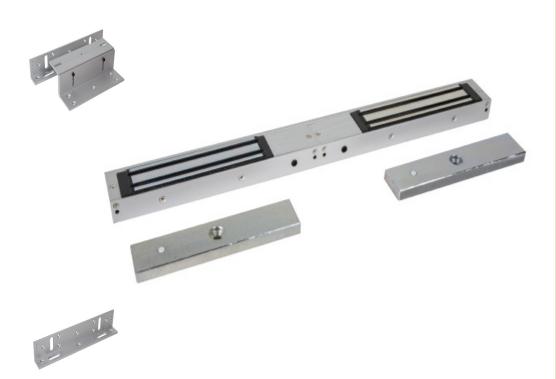

## Technical specifications

- · Aluminium housing.
- 12/24Vdc @480/240mA x2
- 280kgs (600lb) holding force x2
- Built in surge protection.
- ML600-D-M = Monitored

| ML600-D / ML600-D-M | 500x42x25 (mm) | Double Magnetic Lock 600lb / 280kg | 3.94Kg (Boxed) / 2.26Kg (Unboxed) |
|---------------------|----------------|------------------------------------|-----------------------------------|
| Armature            | 180x35x10 (mm) | Metal armature plate               | 664g (Unboxed)                    |
| BK600ZL             | Z = 180L (mm)  | ZL Bracket                         | 644g (Boxed) / 556g (Unboxed)     |
| BK600L              | L = 251L (mm)  | L Bracket                          | 188g (Unboxed)                    |

## Suitable brackets:

- BK600ZL (ZL Bracket) x 2
- BK600L (L Bracket) x 2
- AH600 (Armature Housing)