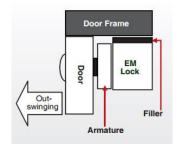

#### FEATURES

Standard double magnet.

• Clean and compact design in aluminium.

• Multi LED indication on ML1200-D-M

Suitable brackets:

- BK1200ZL (ZL Brackets)
- BK1200L (L Brackets)
- AH1200 (Armature Housing)