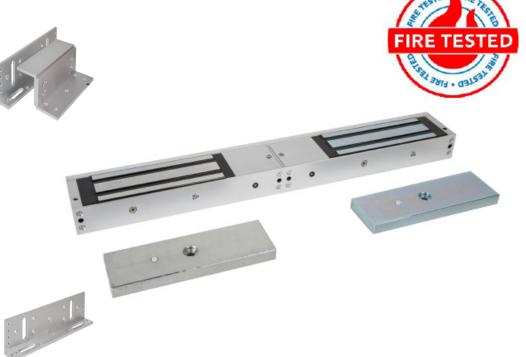

### Double Standard Magnetic Lock (1200lb)

#### Technical specifications

- Aluminium housing.
- 12/24vdc @600/300mA.
- 2 x 545kgs (1200lb) holding force.
- Built in surge protection.
- ML1200-D-M = Monitored

| ML1200-D-M | 530x73x40 (mm) | Double Magnetic Lock 1200lb / 545kg x 2 | 8.54Kg (Boxed) / 5.58Kg (Unboxed) |
|------------|----------------|-----------------------------------------|-----------------------------------|
| Armature   | 185x60x15 (mm) | Metal armature plate                    | 1.26Kg (Unboxed)                  |
| BK1200ZL   | Z = 266L (mm)  | ZL Bracket                              | 1.26Kg (Boxed) / 1.12Kg (Unboxed) |
| BK1200L    | L = 185L (mm)  | L Bracket                               | 524g (Boxed) / 426g (Unboxed)     |

#### FEATURES

Standard double magnet.

• Clean and compact design in aluminium.

• Multi LED indication on ML1200-D-M

Suitable brackets:

- BK1200ZL (ZL Brackets)
- BK1200L (L Brackets)
- AH1200 (Armature Housing)