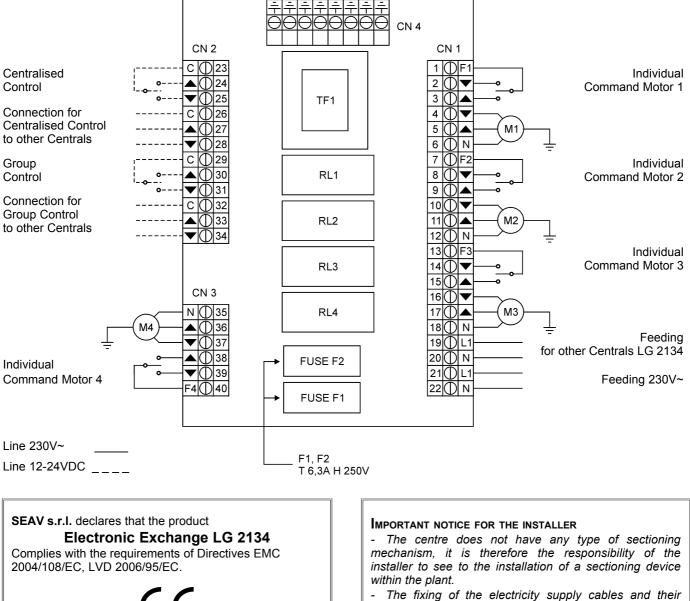

## ELECTRONIC EXCHANGE LG 2134

Electronic device for individual, group and centralised control of 4 motors 230VAC. It's possible to extend the working to more motors by connecting more centrals of the same model.

## CONNECTION OF THE LG 2134 CENTRAL

Terminal board for the connection of earthing

- The fixing of the electricity supply cables and their connection, must be guaranteed by means of the assembly of cable presses.