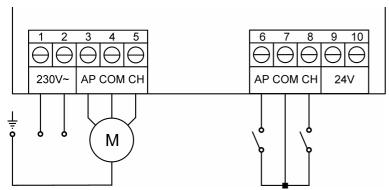

otor output
- 6: Opening low-tension command input
- 7: Common low tension command input
- 8: Closing low-tension command input
- 9: 24V~ 7W Max duty feed output
- 10: 24V~ 7W Max duty feed output

#### **IMPORTANT NOTICE FOR THE INSTALLER**

- The centre does not have any type of sectioning mechanism, it is therefore the responsibility of the installer to see to the installation of a sectioning device within the plant.
- The fixing of the electricity supply cables and their connection, must be guaranteed by means of the assembly of the cable presses which are provided in the packaging.



The product

## Electronic Exchange LG 2020

complies with the requirements of the Directives EMC 2004/108/EC, LVD 2006/95/EC.



#### CONNECTION WIRING DIAGRAM 1: MOTOR + LOW-TENSION PUSH-BUTTON PANEL



# CONNECTION WIRING DIAGRAM 2: MOTOR + LOW TENSION PUSH-BUTTON PANEL + FLASH-LIGHT + PHOTOELECTRIC CELL



2 Rev. 1.3 02/07