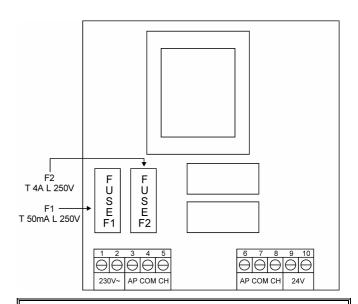

#### **TECHNICAL DATA**

- Power supply: 230V~ 50-60Hz 6W
- Low-tension command 24V: Open Common Close
- Motor output: 230V~ 500W Max
- Working temperature: -20÷85℃
- Dimension of panel: 110x121x47 mm
- Container: ABS V-0 (IP54)

### **TERMINAL BOARD CONNECTIONS**

- 1: 230V~ input (L1)
- 2: 230V~ input (N)
- 3: Opening motor output
- 4: Common motor output
- 5: Closing motor output
- 6: Opening low-tension command input
- 7: Common low tension command input
- 8: Closing low-tension command input
- 9: 24V~ 7W Max duty feed output
- 10: 24V~ 7W Max duty feed output

#### **IMPORTANT NOTICE FOR THE INSTALLER**

- The centre does not have any type of sectioning mechanism, it is therefore the responsibility of the installer to see to the installation of a sectioning device within the plant.
- The fixing of the electricity supply cables and their connection, must be guaranteed by means of the assembly of the cable presses which are provided in the packaging.