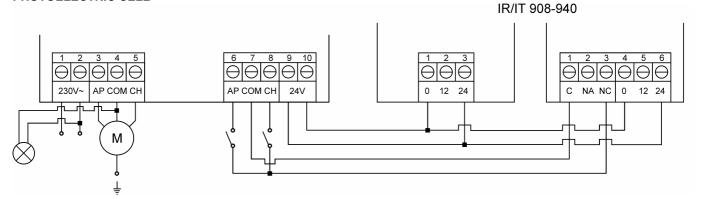

# CONNECTION WIRING DIAGRAM 2: MOTOR + LOW TENSION PUSH-BUTTON PANEL + FLASH-LIGHT + PHOTOELECTRIC CELL

2 Rev. 1.3 02/07