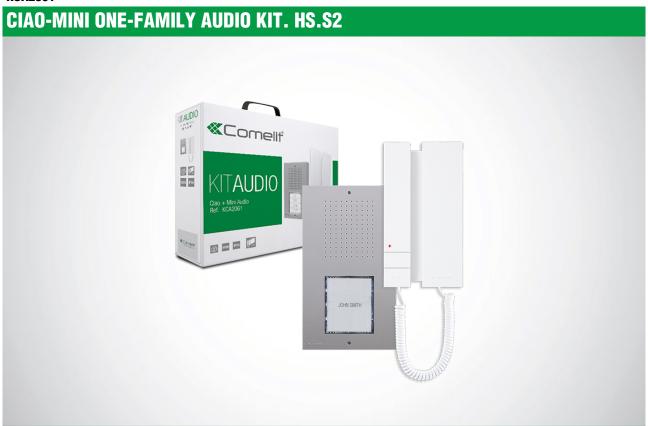

### CIAO-MINI ONE-FAMILY AUDIO KIT. HS.S2

#### KCA2061

The kit includes: 1 art. CA2100P - wall-mounted CIAO entrance panel designed for 1/2/4 buttons, 1 art. 2738W - 2-buttonMINI door-entry phone, 1 art. CA9210 - 2 double-height buttons for CIAO entrance panel, 1 art. CA9211 - 4 single buttonsfor CIAO entrance panel, 1 art. CA9213 - 1 large button for CIAO entrance panel, 1 art. 1209 - video kit power supply unit. Wiring for 2-wire setup.