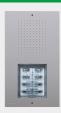

#### CA2100P

#### CIAO WALL-MOUNT ENTRANCE PANEL FOR 1/2/4/8 BUT. S2

Ciao series modular entrance panel with die-cast aluminium front cover and nameplates with white LED backlighting. To be finished with 1/2/4/8 call buttons (art. CA9213, CA9210 CA9211 and CA9212 respectively), available to purchase separately. Featuring a smart button programming mode. Supplied with a surface-mount installation support. Entrance panel art. CA2100P can be used alongside up to 4 button modules art. CA2200P (both horizontally and vertically) to reach a maximum of up to 72 call buttons.