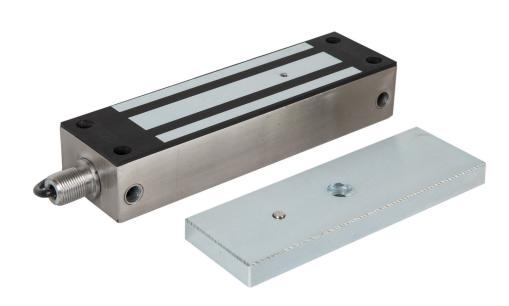

## External Magnet (1200lbs)

#### Technical specifications

- Stainless steel housing.
- 545kgs (1200lb) holding force.
- 12VDC current consumption 500mAmp current draw.
- 24VDC current consumption 250mAmp current draw.
- Comes complete with 500mm cable.

| EXLML1200-GATE | 220x60x40 (mm) | External Magnetic Lock (1200lbs) | 4.5kg (Boxed) / 2.85Kg (Unboxed)  |
|----------------|----------------|----------------------------------|-----------------------------------|
| Armature Plate | 195x60x15 (mm) | Armature Plate                   | 1.37Kg (Unboxed)                  |
| BKEX1200ZL     | Z = 185L (mm)  | ZL Bracket                       | 1.17Kg (Boxed) / 1.05Kg (Unboxed) |
| BKEX1200L      | L = 222 (mm)   | L Bracket                        |                                   |

### **FEATURES**

- External magnet.
- Weatherproof
- Dual voltage 12v/24v.
- Side or face fixing.
- · Armature comes with fixing