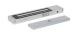

## External Magnet (1200lbs)

#### Technical specifications

- Stainless steel housing.
- 545kgs (1200lb) holding force.
- 12VDC current consumption 500mAmp current draw.
- 24VDC current consumption 250mAmp current draw.
- Comes complete with 500mm cable.

### **FEATURES**

- External magnet.
- Weatherproof
- Dual voltage 12v/24v.
- Side or face fixing.
- · Armature comes with fixing