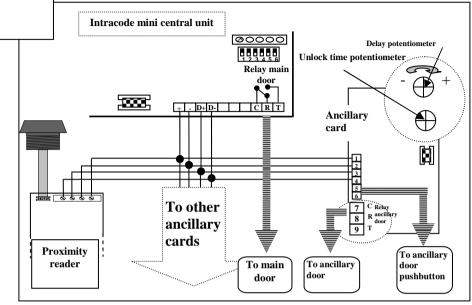

3            | Button type                   |                 |  |
|                  |                          | OFF                 | Normally Open                 |                 |  |
| 30 sec           | ON N                     |                     | Norma                         | ormally Closed  |  |
|                  |                          |                     |                               |                 |  |

V233 - 0006 - AA

| Installation and user guide for an auxiliary 1, 2, 3 or 4-door card of the Intratone range |  |
|--------------------------------------------------------------------------------------------|--|
| Page 1 / 2                                                                                 |  |

## Installation with an IntraCode central unit



## Installation with independent GSM unit (without central unit)



Installation and user guide for an auxiliary 1, 2, 3 or 4-door card of the Intratone range Page  $2\,/\,2$