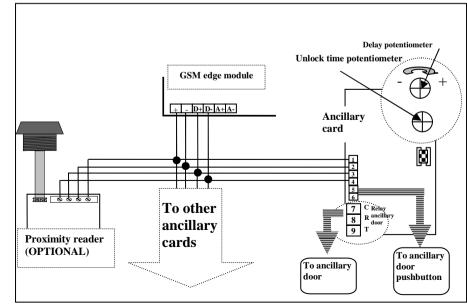

## Installation with independent GSM unit (without central unit)

Installation and user guide for an auxiliary 1, 2, 3 or 4-door card of the Intratone range Page  $2\,/\,2$