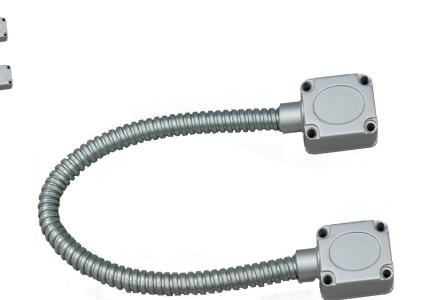

## Armoured Door Loops

#### Technical specifications

- Alloy tube length:
- 450mm (DL01)
- 600mm (DL02)
- 400mm (DL03)
- Surface mounted.
- External/Internal use.
- Designed to protect the internal cable.

| DL01 | 45x36x23 (mm) (End Casing Dimensions) | 450mm Door Loop | 144g (Unboxed) |
|------|---------------------------------------|-----------------|----------------|
| DL02 | 45x38x23 (mm) (End Casing Dimensions) | 600mm Door Loop | 164g (Unboxed) |
| DL03 | 30x30x13 (mm) (End Casing Dimensions) | 400mm Door Loop | 40g (Unboxed)  |

#### DL01 / DL02 • Zinc alloy electroplated casing at both ends

Takes four, No 6x 30mm long screw