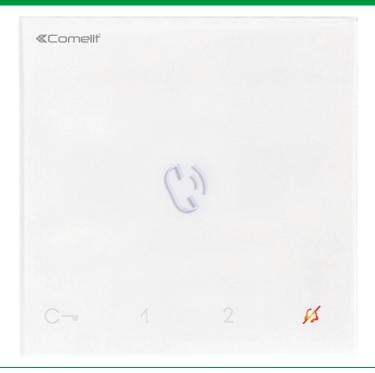

# HANDS-FREE BM MINI DOOR-ENTRY PHONE. S2

Mini series door-entry phone with full-duplex audio and integrated magnetic induction amplification system. Allows loudspeaker volume control and ringtone volume control, with choice of different melodies. Equipped with 5 touch sensitive buttons for audio key, lockrelease, actuator control, switchboard call and privacy function, with door status indicator LED. Manages floor door calls as standard. Complete with 2 x 8-position dip-switches for programming user code and buttons. Wall-mounted. The door-entry phone can be used in Simplebus2 2-wire systems with mixer art. 4888/C, Simplebus2 with power supply art. 1210 or kit that use the power supply art. 1209. Complete with distribution terminal art. 1214/2C. Dimensions: 4.13"x4.13"x0.79".

# HANDS-FREE BM MINI DOOR-ENTRY PHONE. S2

| MAIN FEATURES              |       |
|----------------------------|-------|
| Audio/video system         | Yes   |
| Wall-mounted               | Si    |
| Desk base-mounted          | Si    |
| Hands-free function        | Yes   |
| Induction loop function    | Yes   |
| Colour                     | White |
| Sensitive Touch technology | Yes   |
| Total buttons (n°)         | 5     |
| LED signaling (no.) (n°)   | 3     |

### FUNCTIONS

| I GNETIONS                 |     |
|----------------------------|-----|
| Actuator control function  | Yes |
| Switchboard call function  | Yes |
| Priority calls             | Yes |
| Intercom function          | Yes |
| Selective intercom call    | Yes |
| Call to multiple addresses | Yes |
| Privacy function           | Yes |
| Doctor                     | Yes |
| Floor door call function   | Yes |
| Electronic bell            | Yes |
| Customisable ringtone      | Yes |
| Key button function        | Yes |

# HANDS-FREE BM MINI DOOR-ENTRY PHONE. S2

| SETTINGS                   |     |
|----------------------------|-----|
| Loudspeaker volume control | Yes |
| Ringtone volume control    | Yes |