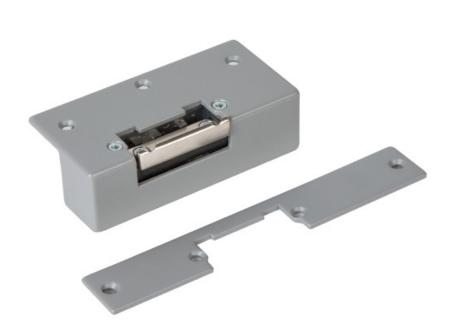

## Electric Locking Strike Range

**Euro Style Release** 

## Technical specifications

- Use with Access and Door entry systems.
- Suitable for metal, and wooden doors.
- 12v AC/DC (Intermittent use only)
- Euro style release
- Apply power to Open

| Mortice 160x32x25 (mm)<br>Rim 106x32x50 (mm) | Fail secure electric door release | 416g (Boxed) / M 264g (Unboxed)<br>/ R 294g (Unboxed) |
|----------------------------------------------|-----------------------------------|-------------------------------------------------------|
|                                              |                                   |                                                       |