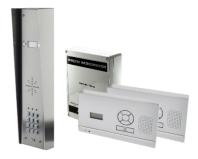

#### — 703-HF-HSK2

2 button kit with 2 wall mount monitors, hooded panel with keypad.