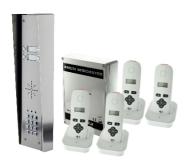

it with 2 handsets, hooded panel.

#### - 703-HF-HS2



2 button kit with 2 wall mount monitors, hooded panel.

# — 703-HS3



4 button kit with 3 handsets (1 button spare), hooded panel.

# — 703-HF-HS3



4 button kit (1 button spare), with 3 wall mount monitors , hooded panel.

# - 703-HS4



4 button kit with 4 handsets, hooded panel.

#### - 703-HF-HS4



4 button kit with 4 wall mount monitors, hooded panel.



## - 703-HSK2



2 button kit with 2 handsets, hooded panel with keypad.

#### — 703-HF-HSK2



2 button kit with 2 wall mount monitors, hooded panel with keypad.

#### — 703-HSK3



4 button kit with 3 handsets (1 button spare), hooded panel with keypad.

#### — 703-HF-HSK3



4 button kit (1 button spare) with 3 wall mount monitors , hooded panel with keypad.

# - 703-HSK4



4 button kit with 4 handsets, hooded panel with keypad.

#### 703-HF-HSK4



4 button kit with 4 wall mount monitors, hooded panel with keypad.



#### - 703-EH





Additional handsets (up to total of 4 max per intercom, can be a mix and match of both styles.)

# - 703-HF-EH





Wall Mount Bracket

Additional handsets (up to total of 4 max per intercom, can be a mix and match of both styles.)

# 703 Call Panel (Keypad/Non Keypad) and Transmitter Dimensions