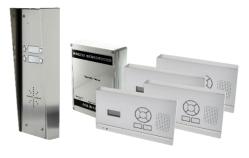

# — 703-HF-HS3

4 button kit (1 button spare), with 3 wall mount monitors , hooded panel.

#### - 703-HF-HS4

4 button kit with 4 wall mount monitors, hooded panel.