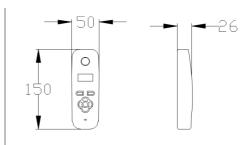

spare), hooded panel.

# — 703-HF-HS3



4 button kit (1 button spare), with 3 wall mount monitors , hooded panel.

# - 703-HS4



4 button kit with 4 handsets, hooded panel.

#### - 703-HF-HS4



4 button kit with 4 wall mount monitors, hooded panel.



## - 703-HSK2



2 button kit with 2 handsets, hooded panel with keypad.

#### — 703-HF-HSK2



2 button kit with 2 wall mount monitors, hooded panel with keypad.

#### — 703-HSK3



4 button kit with 3 handsets (1 button spare), hooded panel with keypad.

#### — 703-HF-HSK3



4 button kit (1 button spare) with 3 wall mount monitors , hooded panel with keypad.

# - 703-HSK4



4 button kit with 4 handsets, hooded panel with keypad.

#### 703-HF-HSK4



4 button kit with 4 wall mount monitors, hooded panel with keypad.



#### - 703-EH





Additional handsets (up to total of 4 max per intercom, can be a mix and match of both styles.)

# - 703-HF-EH





Wall Mount Bracket

Additional handsets (up to total of 4 max per intercom, can be a mix and match of both styles.)

# 703 Call Panel (Keypad/Non Keypad) and Transmitter Dimensions