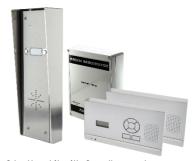

#### - 703-HF-HS2

2 button kit with 2 wall mount monitors, hooded panel.

# — 703-HF-HS3

4 button kit (1 button spare), with 3 wall mount monitors , hooded panel.

#### - 703-HF-HS4

4 button kit with 4 wall mount monitors, hooded panel.

#### — 703-HF-HSK2

2 button kit with 2 wall mount monitors, hooded panel with keypad.

#### — 703-HF-HSK3

4 button kit (1 button spare) with 3 wall mount monitors , hooded panel with keypad.

#### 703-HF-HSK4

4 button kit with 4 wall mount monitors, hooded panel with keypad.