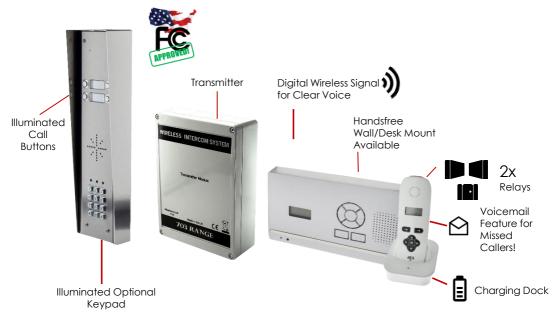

# D.E.C.T 703 **)**MULTI BUTTON

- Digital D.E.C.T wireless intercom system for flats, apartments or shared gate entrances.
- Up to 4 call buttons, each button calling a different handset.
- Working range of 100 metres through concrete (up to 500 metres open field).
- 1 handset per property or apartment.
- Simple setup and install.
- Keypad option for coded access.
- Built in voicemail feature for missed callers, user can listen to messages on handset.
- 2 year manufacturers warranty.

# D.E.C.T 703 **)**MULTI BUTTON

| Technical Details      |                                                                                |                                            |                                                           |
|------------------------|--------------------------------------------------------------------------------|--------------------------------------------|-----------------------------------------------------------|
| Power Supply           | 12-24v ac/dc (24v dc adaptor included).                                        | Cable Between Speech<br>Unit & Transmitter | 4 metre screened CAT5 included.                           |
| Current Draw           | 50mA standby, 1 amp peak.                                                      | Max Cable Length                           | 8 metres max.                                             |
| Relay Outputs          | 2                                                                              | Cable Cores                                | 2 x SPK, 2 x MIC, 2 x<br>button, 2 x relay, 2<br>x power. |
| Relay Time             | Adjustable, 1,3,5,9 secs.                                                      | Speech Unit IP Rating                      | IP55.                                                     |
| Relay Load             | Max 2 amps, 24v ac.                                                            | Transmitter IP Rating                      | IP65.                                                     |
| Technology Type        | Digital DECT.                                                                  | Manufacturer Warranty                      | 2 years* (RTB).                                           |
| Handsets per<br>System | 4                                                                              | Keypad Programming                         | On the keypad.                                            |
| Range                  | Practical working range of<br>100 metres. 500 metres<br>open field conditions. | Keypad Codes                               | 1200 codes total.                                         |