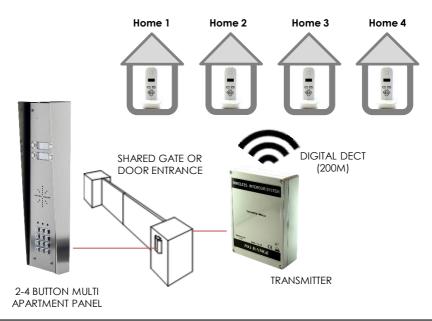

# D.E.C.T 703 **)**MULTI BUTTON

- Digital D.E.C.T wireless intercom system for flats, apartments or shared gate entrances.
- Up to 4 call buttons, each button calling a different handset.
- Working range of 100 metres through concrete (up to 500 metres open field).
- 1 handset per property or apartment.
- Simple setup and install.
- Keypad option for coded access.
- Built in voicemail feature for missed callers, user can listen to messages on handset.
- 2 year manufacturers warranty.

# D.E.C.T 703 **)**MULTI BUTTON

| Technical Details      |                                                                                |                                            |                                                           |
|------------------------|--------------------------------------------------------------------------------|--------------------------------------------|-----------------------------------------------------------|
| Power Supply           | 12-24v ac/dc (24v dc adaptor included).                                        | Cable Between Speech<br>Unit & Transmitter | 4 metre screened CAT5 included.                           |
| Current Draw           | 50mA standby, 1 amp peak.                                                      | Max Cable Length                           | 8 metres max.                                             |
| Relay Outputs          | 2                                                                              | Cable Cores                                | 2 x SPK, 2 x MIC, 2 x<br>button, 2 x relay, 2<br>x power. |
| Relay Time             | Adjustable, 1,3,5,9 secs.                                                      | Speech Unit IP Rating                      | IP55.                                                     |
| Relay Load             | Max 2 amps, 24v ac.                                                            | Transmitter IP Rating                      | IP65.                                                     |
| Technology Type        | Digital DECT.                                                                  | Manufacturer Warranty                      | 2 years* (RTB).                                           |
| Handsets per<br>System | 4                                                                              | Keypad Programming                         | On the keypad.                                            |
| Range                  | Practical working range of<br>100 metres. 500 metres<br>open field conditions. | Keypad Codes                               | 1200 codes total.                                         |