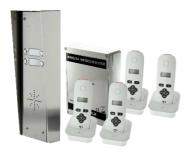

# — 703-HS3

4 button kit with 3 handsets (1 button spare), hooded panel.

# - 703-HS4

4 button kit with 4 handsets, hooded panel.