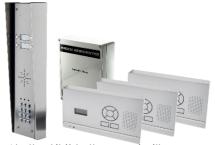

| 1200 codes total.                                         |



## - 703-HS2



2 button kit with 2 handsets, hooded panel.

#### - 703-HF-HS2



2 button kit with 2 wall mount monitors, hooded panel.

# — 703-HS3



4 button kit with 3 handsets (1 button spare), hooded panel.

# — 703-HF-HS3



4 button kit (1 button spare), with 3 wall mount monitors , hooded panel.

# - 703-HS4



4 button kit with 4 handsets, hooded panel.

#### - 703-HF-HS4



4 button kit with 4 wall mount monitors, hooded panel.



## - 703-HSK2



2 button kit with 2 handsets, hooded panel with keypad.

#### — 703-HF-HSK2



2 button kit with 2 wall mount monitors, hooded panel with keypad.

#### — 703-HSK3



4 button kit with 3 handsets (1 button spare), hooded panel with keypad.

#### — 703-HF-HSK3



4 button kit (1 button spare) with 3 wall mount monitors , hooded panel with keypad.

# - 703-HSK4



4 button kit with 4 handsets, hooded panel with keypad.

#### 703-HF-HSK4



4 button kit with 4 wall mount monitors, hooded panel with keypad.



#### - 703-EH





Additional handsets (up to total of 4 max per intercom, can be a mix and match of both styles.)

# - 703-HF-EH





Wall Mount Bracket

Additional handsets (up to total of 4 max per intercom, can be a mix and match of both styles.)

# 703 Call Panel (Keypad/Non Keypad) and Transmitter Dimensions