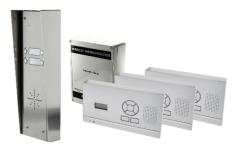

# — 703-HF-HS3

4 button kit (1 button spare), with 3 wall mount monitors , hooded panel.

#### - 703-HF-HS4

4 button kit with 4 wall mount monitors, hooded panel.