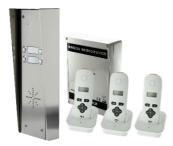

# — 703-HS3

4 button kit with 3 handsets (1 button spare), hooded panel.

# - 703-HS4

4 button kit with 4 handsets, hooded panel.