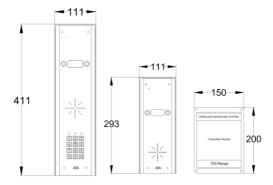

, hooded panel with keypad.

#### — 703-HF-HSK2



2 button kit with 2 wall mount monitors, hooded panel with keypad.

#### — 703-HSK3



4 button kit with 3 handsets (1 button spare), hooded panel with keypad.

#### — 703-HF-HSK3



4 button kit (1 button spare) with 3 wall mount monitors , hooded panel with keypad.

# - 703-HSK4



4 button kit with 4 handsets, hooded panel with keypad.

#### 703-HF-HSK4



4 button kit with 4 wall mount monitors, hooded panel with keypad.



#### - 703-EH





Additional handsets (up to total of 4 max per intercom, can be a mix and match of both styles.)

# - 703-HF-EH





Wall Mount Bracket

Additional handsets (up to total of 4 max per intercom, can be a mix and match of both styles.)

# 703 Call Panel (Keypad/Non Keypad) and Transmitter Dimensions