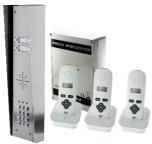

range of<br>100 metres. 500 metres<br>open field conditions. | Keypad Codes                               | 1200 codes total.                                         |



## - 703-HS2



2 button kit with 2 handsets, hooded panel.

#### - 703-HF-HS2



2 button kit with 2 wall mount monitors, hooded panel.

# — 703-HS3



4 button kit with 3 handsets (1 button spare), hooded panel.

# — 703-HF-HS3



4 button kit (1 button spare), with 3 wall mount monitors , hooded panel.

# - 703-HS4



4 button kit with 4 handsets, hooded panel.

#### - 703-HF-HS4



4 button kit with 4 wall mount monitors, hooded panel.



## - 703-HSK2



2 button kit with 2 handsets, hooded panel with keypad.

#### — 703-HF-HSK2



2 button kit with 2 wall mount monitors, hooded panel with keypad.

#### — 703-HSK3



4 button kit with 3 handsets (1 button spare), hooded panel with keypad.

#### — 703-HF-HSK3



4 button kit (1 button spare) with 3 wall mount monitors , hooded panel with keypad.

# - 703-HSK4



4 button kit with 4 handsets, hooded panel with keypad.

#### 703-HF-HSK4



4 button kit with 4 wall mount monitors, hooded panel with keypad.



#### - 703-EH





Additional handsets (up to total of 4 max per intercom, can be a mix and match of both styles.)

# - 703-HF-EH





Wall Mount Bracket

Additional handsets (up to total of 4 max per intercom, can be a mix and match of both styles.)

# 703 Call Panel (Keypad/Non Keypad) and Transmitter Dimensions