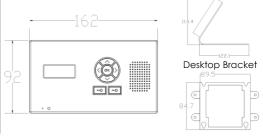

# - 703-HS4



4 button kit with 4 handsets, hooded panel.

#### - 703-HF-HS4



4 button kit with 4 wall mount monitors, hooded panel.



## - 703-HSK2



2 button kit with 2 handsets, hooded panel with keypad.

#### — 703-HF-HSK2



2 button kit with 2 wall mount monitors, hooded panel with keypad.

#### — 703-HSK3



4 button kit with 3 handsets (1 button spare), hooded panel with keypad.

#### — 703-HF-HSK3



4 button kit (1 button spare) with 3 wall mount monitors , hooded panel with keypad.

# - 703-HSK4



4 button kit with 4 handsets, hooded panel with keypad.

#### 703-HF-HSK4



4 button kit with 4 wall mount monitors, hooded panel with keypad.



#### - 703-EH





Additional handsets (up to total of 4 max per intercom, can be a mix and match of both styles.)

# - 703-HF-EH





Wall Mount Bracket

Additional handsets (up to total of 4 max per intercom, can be a mix and match of both styles.)

# 703 Call Panel (Keypad/Non Keypad) and Transmitter Dimensions