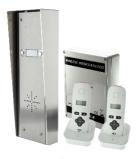

## - 703-HS2

2 button kit with 2 handsets, hooded panel.

# — 703-HS3

4 button kit with 3 handsets (1 button spare), hooded panel.

# - 703-HS4

4 button kit with 4 handsets, hooded panel.

## - 703-HSK2

2 button kit with 2 handsets, hooded panel with keypad.

#### — 703-HSK3

4 button kit with 3 handsets (1 button spare), hooded panel with keypad.

# - 703-HSK4

4 button kit with 4 handsets, hooded panel with keypad.