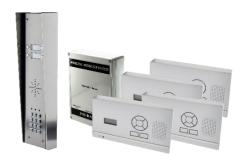

all mount monitors, hooded panel.

# — 703-HS3



4 button kit with 3 handsets (1 button spare), hooded panel.

# — 703-HF-HS3



4 button kit (1 button spare), with 3 wall mount monitors , hooded panel.

# - 703-HS4



4 button kit with 4 handsets, hooded panel.

#### - 703-HF-HS4



4 button kit with 4 wall mount monitors, hooded panel.



## - 703-HSK2



2 button kit with 2 handsets, hooded panel with keypad.

#### — 703-HF-HSK2



2 button kit with 2 wall mount monitors, hooded panel with keypad.

#### — 703-HSK3



4 button kit with 3 handsets (1 button spare), hooded panel with keypad.

#### — 703-HF-HSK3



4 button kit (1 button spare) with 3 wall mount monitors , hooded panel with keypad.

# - 703-HSK4



4 button kit with 4 handsets, hooded panel with keypad.

#### 703-HF-HSK4



4 button kit with 4 wall mount monitors, hooded panel with keypad.



#### - 703-EH





Additional handsets (up to total of 4 max per intercom, can be a mix and match of both styles.)

# - 703-HF-EH





Wall Mount Bracket

Additional handsets (up to total of 4 max per intercom, can be a mix and match of both styles.)

# 703 Call Panel (Keypad/Non Keypad) and Transmitter Dimensions