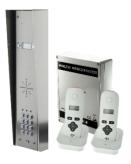

| Keypad Programming                         | On the keypad.                                            |
| Range                  | Practical working range of<br>100 metres. 500 metres<br>open field conditions. | Keypad Codes                               | 1200 codes total.                                         |



## - 703-HS2



2 button kit with 2 handsets, hooded panel.

#### - 703-HF-HS2



2 button kit with 2 wall mount monitors, hooded panel.

# — 703-HS3



4 button kit with 3 handsets (1 button spare), hooded panel.

# — 703-HF-HS3



4 button kit (1 button spare), with 3 wall mount monitors , hooded panel.

# - 703-HS4



4 button kit with 4 handsets, hooded panel.

#### - 703-HF-HS4



4 button kit with 4 wall mount monitors, hooded panel.



## - 703-HSK2



2 button kit with 2 handsets, hooded panel with keypad.

#### — 703-HF-HSK2



2 button kit with 2 wall mount monitors, hooded panel with keypad.

#### — 703-HSK3



4 button kit with 3 handsets (1 button spare), hooded panel with keypad.

#### — 703-HF-HSK3



4 button kit (1 button spare) with 3 wall mount monitors , hooded panel with keypad.

# - 703-HSK4



4 button kit with 4 handsets, hooded panel with keypad.

#### 703-HF-HSK4



4 button kit with 4 wall mount monitors, hooded panel with keypad.



#### - 703-EH





Additional handsets (up to total of 4 max per intercom, can be a mix and match of both styles.)

# - 703-HF-EH





Wall Mount Bracket

Additional handsets (up to total of 4 max per intercom, can be a mix and match of both styles.)

# 703 Call Panel (Keypad/Non Keypad