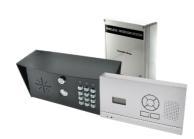

|                             |                                               |



# D.E.C.T 603 ))

## Digital Enhanced Cordless Telecommunications





#### - 603-IMP

#### — 603-HF-IMP





Sleek, all black call point, constructed from marine grade stainless steel, powder coated aluminium hood and gloss black toughened acrylic faceplate trim.

#### 603-IMPK

#### - 603-HF-IMPK





Sleek, all black call point with keypad, constructed from marine grade stainless steel, powder coated aluminium hood and gloss black toughened acrylic faceplate trim.

#### - 603-IMP-PED

#### -603-HF-IMP-PED





Pedestal mountable, high volume call point, constructed from marine grade stainless steel, powder coated aluminium hood and gloss black toughened acrylic faceplate trim.



#### — 603-IMPK-PED







Pedestal mountable, high volume call point with keypad, constructed from marine grade stainless steel, powder coated aluminium hood and gloss black toughened acrylic faceplate trim.

#### - 603-AB

#### - 603-HF-AB





Stylish, modern curved profile call point with wall backlighting effect in neon blue. Constructed from 100% marine grade stainless steel and toughened acrylic face trim.

#### - 603-ABK

#### - 603-HF-ABK





Stylish, modern curved profile call point with wall backlighting effect and illuminated keypad, both in neon blue. Constructed from 100% marine grade stainless steel and toughened acrylic face trim.



## - 603-AS



### - 603-HF-AS



100% BS316 marine grade stainless steel, in modern curved profile with wall back lighting effect in cool white.

## - 603-ASK



##