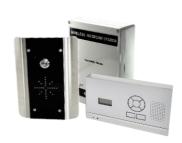

#### - 603-IMP

#### — 603-HF-IMP

Sleek, all black call point, constructed from marine grade stainless steel, powder coated aluminium hood and gloss black toughened acrylic faceplate trim.