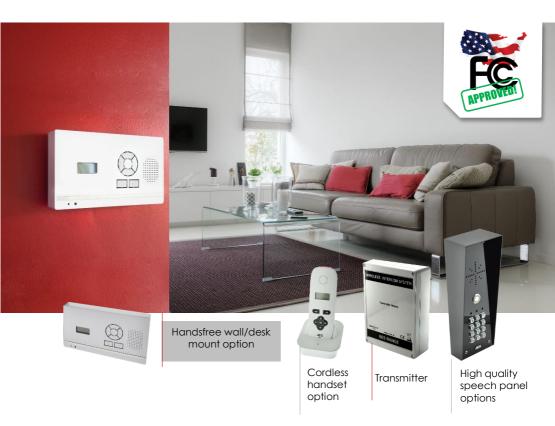

# D.E.C.T 603 \*\*)

## Digital Enhanced Cordless Telecommunications

Simple Wireless Access!

- Up to 500 meters open field range!
- Working range of 200 meters through 1 exterior concrete, brick or stone wall.
- Up to 4 handsets / indoor units per system.
- Build in voicemail feature to record missed callers at your door or gate (playback from handset).
- Intercall between handsets.
- 2 year warranty.

## Digital Enhanced Cordless Telecommunications