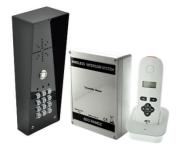

#### 603-IMPK

#### - 603-HF-IMPK

Sleek, all black call point with keypad, constructed from marine grade stainless steel, powder coated aluminium hood and gloss black toughened acrylic faceplate trim.