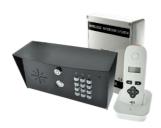

# D.E.C.T 603 »)

## Digital Enhanced Cordless Telecommunications

| Technical Details      |                                               |                             |                                               |
|------------------------|-----------------------------------------------|-----------------------------|-----------------------------------------------|
| Outdoor Unit           |                                               | Indoor Unit                 |                                               |
| Relays                 | 2                                             | Power Supply                | Charging Base = 5v dc.<br>Wall Unit = 12v dc. |
| Construction           | Marine Stainless & Powder<br>Coated Aluminium | Volume Adjust               | Yes                                           |
| Keypad Relays          | 3                                             | Voicemail Capacity          | 16                                            |
| Power Supply           | 24v DC (included)                             | Calling Between<br>Handsets | Yes                                           |
| Current<br>Consumption | 65mA Standby, 400mA<br>Calling                |                             |                                               |