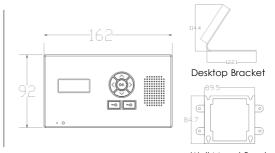

#### Call Panel Dimensions

## — 603-IMP-PED CALL PANEL

## — 603-IMPK-PED CALL PANEL