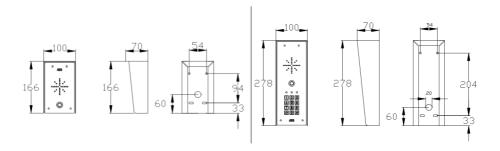

#### Call Panel Dimensions

## — 603-IMP CALL PANEL

### — 603-IMPK CALL PANEL

## - 603-AB/AS CALL PANEL

## - 603-ABK/ASK CALL PANEL

## — 603-IMP-PED CALL PANEL

## — 603-IMPK-PED CALL PANEL