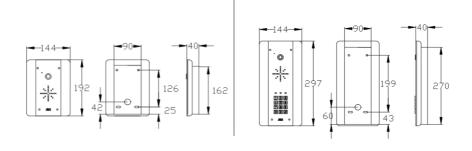

eon blue. Constructed from 100% marine grade stainless steel and toughened acrylic face trim.

#### - 603-ABK

#### - 603-HF-ABK





Stylish, modern curved profile call point with wall backlighting effect and illuminated keypad, both in neon blue. Constructed from 100% marine grade stainless steel and toughened acrylic face trim.



## - 603-AS



### - 603-HF-AS



100% BS316 marine grade stainless steel, in modern curved profile with wall back lighting effect in cool white.

## - 603-ASK



## - 603-HF-ASK



100% BS316 marine grade stainless steel, in modern curved profile with wall back lighting effect in cool white and white illuminated keypad.



#### Call Panel Dimensions

## — 603-IMP CALL PANEL

### — 603-IMPK CALL PANEL



## - 603-AB/AS CALL PANEL

## - 603-ABK/ASK CALL PANEL



## — 603-IMP-PED CALL PANEL



## — 603-IMPK-PED CALL PANEL





#### - 603-EH





Additional handsets (up to total of 4 max per intercom, can be a mix and match of both styles.)







Wall Mount Bracket

Additional handsets (up to total of 4 max per intercom, can be a mix and match of both styles.)

#### 603-WIFIA





Range boosting antenna which can be added to transmitter at gate and also optionally to the handsfree monitor type. One antenna can boost range by 30%. Comes with 2 metre antenna cable (RG174 with SMA male connector).