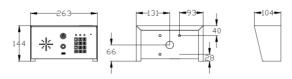

d toughened acrylic face trim.

#### - 603-ABK

#### - 603-HF-ABK





Stylish, modern curved profile call point with wall backlighting effect and illuminated keypad, both in neon blue. Constructed from 100% marine grade stainless steel and toughened acrylic face trim.



## - 603-AS



### - 603-HF-AS



100% BS316 marine grade stainless steel, in modern curved profile with wall back lighting effect in cool white.

## - 603-ASK



## - 603-HF-ASK



100% BS316 marine grade stainless steel, in modern curved profile with wall back lighting effect in cool white and white illuminated keypad.



#### Call Panel Dimensions

## — 603-IMP CALL PANEL

### — 603-IMPK CALL PANEL



## - 603-AB/AS CALL PANEL

## - 603-ABK/ASK CALL PANEL



## — 603-IMP-PED CALL PANEL



## — 603-IMPK-PED CALL PANEL





#### - 603-EH





Additional handsets (up to total of 4 max per intercom, can be a mix and match of both styles.)







Wall Mount Bracket

Additional handsets (up to total of 4 max per intercom, can be a mix and match of both styles.)

#### 603-WIFIA





Range boosting antenna which can be added to transmitter at gate and also optionally to the handsfree monitor type. One antenna can boost range by 30%. Comes with 2 metre antenna cable (RG174 with SMA male connector).