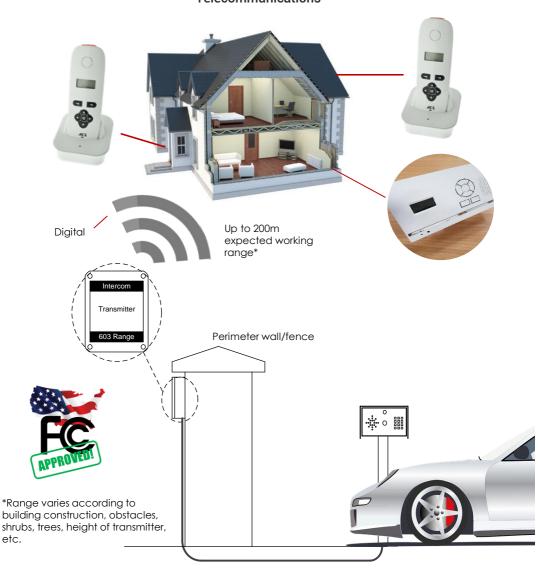

## Digital Enhanced Cordless Telecommunications

Simple Wireless Access!

- Up to 500 meters open field range!
- Working range of 200 meters through 1 exterior concrete, brick or stone wall.
- Up to 4 handsets / indoor units per system.
- Build in voicemail feature to record missed callers at your door or gate (playback from handset).
- Intercall between handsets.
- 2 year warranty.

#### 603-WIFIA

Range boosting antenna which can be added to transmitter at gate and also optionally to the handsfree monitor type. One antenna can boost range by 30%. Comes with 2 metre antenna cable (RG174 with SMA male connector).