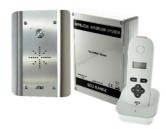

#### - 603-IMP

#### — 603-HF-IMP

Sleek, all black call point, constructed from marine grade stainless steel, powder coated aluminium hood and gloss black toughened acrylic faceplate trim.