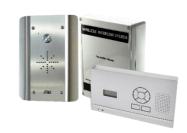

#### - 603-IMP

#### — 603-HF-IMP

Sleek, all black call point, constructed from marine grade stainless steel, powder coated aluminium hood and gloss black toughened acrylic faceplate trim.