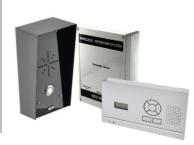

# D.E.C.T 603 \*\*)

## Digital Enhanced Cordless Telecommunications

Simple Wireless Access!

- Up to 500 meters open field range!
- Working range of 200 meters through 1 exterior concrete, brick or stone wall.
- Up to 4 handsets / indoor units per system.
- Build in voicemail feature to record missed callers at your door or gate (playback from handset).
- Intercall between handsets.
- 2 year warranty.