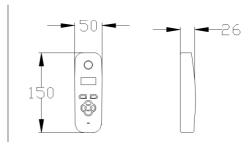

ace trim.

#### - 603-ABK

#### - 603-HF-ABK





Stylish, modern curved profile call point with wall backlighting effect and illuminated keypad, both in neon blue. Constructed from 100% marine grade stainless steel and toughened acrylic face trim.



## - 603-AS



### - 603-HF-AS



100% BS316 marine grade stainless steel, in modern curved profile with wall back lighting effect in cool white.

## - 603-ASK



## - 603-HF-ASK



100% BS316 marine grade stainless steel, in modern curved profile with wall back lighting effect in cool white and white illuminated keypad.



#### Call Panel Dimensions

## — 603-IMP CALL PANEL

### — 603-IMPK CALL PANEL



## - 603-AB/AS CALL PANEL

## - 603-ABK/ASK CALL PANEL



## — 603-IMP-PED CALL PANEL



## — 603-IMPK-PED CALL PANEL





#### - 603-EH





Additional handsets (up to total of 4 max per intercom, can be a mix and match of both styles.)







Wall Mount Bracket

Additional handsets (up to total of 4 max per intercom, can be a mix and match of both styles.)

#### 603-WIFIA





Range boosting antenna which can be added to transmitter at gate and also optionally to the handsfree monitor type. One antenna can boost range by 30%. Comes with 2 metre antenna cable (RG174 with SMA male connector).