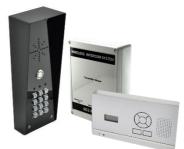

#### - 603-IMP

#### — 603-HF-IMP

Sleek, all black call point, constructed from marine grade stainless steel, powder coated aluminium hood and gloss black toughened acrylic faceplate trim.