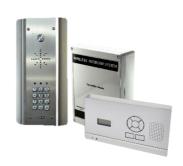

#### 603-IMPK

#### - 603-HF-IMPK

Sleek, all black call point with keypad, constructed from marine grade stainless steel, powder coated aluminium hood and gloss black toughened acrylic faceplate trim.