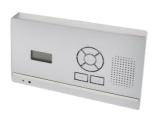

#### - 603-EH

Additional handsets (up to total of 4 max per intercom, can be a mix and match of both styles.)

Wall Mount Bracket

Additional handsets (up to total of 4 max per intercom, can be a mix and match of both styles.)