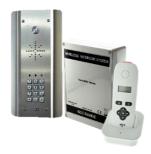

#### 603-IMPK

#### - 603-HF-IMPK

Sleek, all black call point with keypad, constructed from marine grade stainless steel, powder coated aluminium hood and gloss black toughened acrylic faceplate trim.