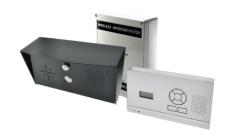

# D.E.C.T 603 \*\*)

## Digital Enhanced Cordless Telecommunications

Simple Wireless Access!

- Up to 500 meters open field range!
- Working range of 200 meters through 1 exterior concrete, brick or stone wall.
- Up to 4 handsets / indoor units per system.
- Build in voicemail feature to record missed callers at your door or gate (playback from handset).
- Intercall between handsets.
- 2 year warranty.