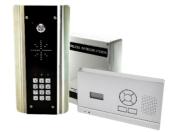

#### 603-IMPK

#### - 603-HF-IMPK

Sleek, all black call point with keypad, constructed from marine grade stainless steel, powder coated aluminium hood and gloss black toughened acrylic faceplate trim.