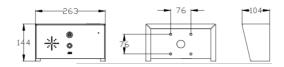

marine grade stainless steel and toughened acrylic face trim.

#### - 603-ABK

#### - 603-HF-ABK





Stylish, modern curved profile call point with wall backlighting effect and illuminated keypad, both in neon blue. Constructed from 100% marine grade stainless steel and toughened acrylic face trim.



## - 603-AS



### - 603-HF-AS



100% BS316 marine grade stainless steel, in modern curved profile with wall back lighting effect in cool white.

## - 603-ASK



## - 603-HF-ASK



100% BS316 marine grade stainless steel, in modern curved profile with wall back lighting effect in cool white and white illuminated keypad.



#### Call Panel Dimensions

## — 603-IMP CALL PANEL

### — 603-IMPK CALL PANEL



## - 603-AB/AS CALL PANEL

## - 603-ABK/ASK CALL PANEL



## — 603-IMP-PED CALL PANEL



## — 603-IMPK-PED CALL PANEL





#### - 603-EH





Additional handsets (up to total of 4 max per intercom, can be a mix and match of both styles.)







Wall Mount Bracket

Additional handsets (up to total of 4 max per intercom, can be a mix and match of both styles.)

#### 603-WIFIA





Range boosting antenna which can be added to transmitter at gate and also optionally to the handsfree monitor type. One antenna can boost range by 30%. Comes with 2 metre antenna cable (RG174 with SMA male connector).