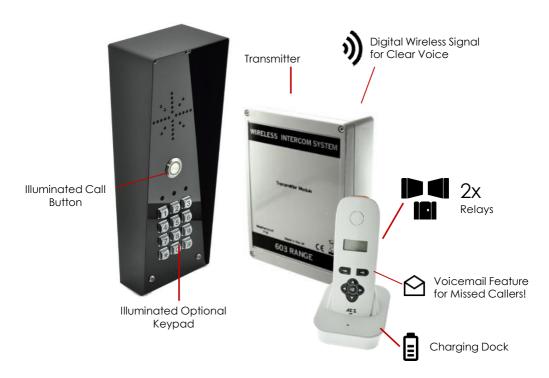

## Digital Enhanced Cordless Telecommunications

| Technical Details      |                                               |                             |                                               |
|------------------------|-----------------------------------------------|-----------------------------|-----------------------------------------------|
| Outdoor Unit           |                                               | Indoor Unit                 |                                               |
| Relays                 | 2                                             | Power Supply                | Charging Base = 5v dc.<br>Wall Unit = 12v dc. |
| Construction           | Marine Stainless & Powder<br>Coated Aluminium | Volume Adjust               | Yes                                           |
| Keypad Relays          | 3                                             | Voicemail Capacity          | 16                                            |
| Power Supply           | 24v DC (included)                             | Calling Between<br>Handsets | Yes                                           |
| Current<br>Consumption | 65mA Standby, 400mA<br>Calling                |                             |                                               |

#### - 603-EH

Additional handsets (up to total of 4 max per intercom, can be a mix and match of both styles.)

Wall Mount Bracket

Additional handsets (up to total of 4 max per intercom, can be a mix and match of both styles.)