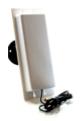

#### 603-WIFIA

Range boosting antenna which can be added to transmitter at gate and also optionally to the handsfree monitor type. One antenna can boost range by 30%. Comes with 2 metre antenna cable (RG174 with SMA male connector).