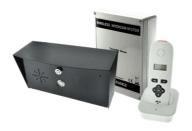

# D.E.C.T 603 \*\*)

## Digital Enhanced Cordless Telecommunications

Simple Wireless Access!

- Up to 500 meters open field range!
- Working range of 200 meters through 1 exterior concrete, brick or stone wall.
- Up to 4 handsets / indoor units per system.
- Build in voicemail feature to record missed callers at your door or gate (playback from handset).
- Intercall between handsets.
- 2 year warranty.