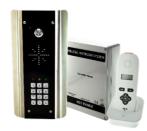

#### 603-IMPK

#### - 603-HF-IMPK

Sleek, all black call point with keypad, constructed from marine grade stainless steel, powder coated aluminium hood and gloss black toughened acrylic faceplate trim.