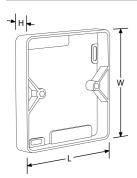

## **Product Specs:**

| Width (mm)  | 94    | Length (mm) | 94 |
|-------------|-------|-------------|----|
| Weight (Kg) | 0.023 | Height (mm) | 15 |