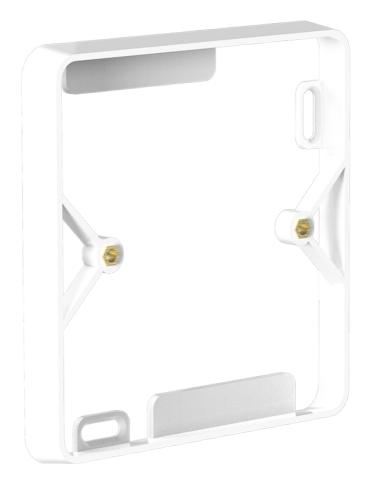

| SKU Code | Finish Colour |
|----------|---------------|
| AU-A1ZBP | White         |

Line Drawing Polar Curve Colour