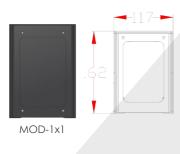

| N/O & N/C contacts                  | Charging Voltage | 5v dc (5v dc adaptor included)     |
| Relay Time             | Fixed 4 seconds                     | Keypad Option    | Yes                                |
| Relay Load             | 2A 24v AC max                       | Keypad Relays    | 3                                  |
| IP Rating              | IP55                                | Keypad Codes     | 1200*<br>Across 3 separate relays* |
| Camera                 | Colour, 80 degree viewing angle     |                  |                                    |

## 705 Compulsory Module Options

MOD-705



### **Accessory Modules Options**





Combined Prox and keypad

MOD-ASSM-KP



Illuminated keypad

MOD-PRIME-VIG



Module for Vigik cut out

#### **BACK BOX OPTIONS**







#### **DECT 705 Compulsory items**

#### For the 705 video handset options:



**705-VH**705 Portable Handset





705-HF-VH

705 Wall/desk monitor



**705-ANT** 705 long range video Antenna

## **Optional Extra items**



705-EH

Add up to 3 additional audio handsets to any 705 kit as additional slave handsets.



#### 705-HF-EH

Add up to 3 additional Handsfree Wall/desk audio handsets.



#### 705-AC5

Antenna extension cable. 2x5 metres long to extend antenna height.