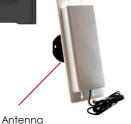

#### For the 705 video handset options:

**705-VH**705 Portable Handset

705-HF-VH

705 Wall/desk monitor

**705-ANT** 705 long range video Antenna