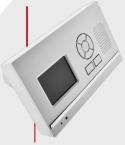

#### For the 705 video handset options:

**705-VH**705 Portable Handset

705-HF-VH

705 Wall/desk monitor

**705-ANT** 705 long range video Antenna