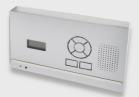

#### Wireless Video Intercom

- Wireless video intercom system for gates.
- Longest range Rf video intercom in the world, working range
  200 metres (450m open field).
- Unique technology combining 2.4GHz digital & DECT 1.88GHz digital signals.
- Colour camera with infrared night vision capability.
- Long range antenna as standard.
- Gate / Door release relay built in.
- Optional keypad for access control.
- Voicemail feature built in.

Digital Wireless Signal for Clear Voice

Handsfree Wall/Desk Mount Available

| Technical Details      |                                     |                  |                                    |
|------------------------|-------------------------------------|------------------|------------------------------------|
| Power Supply           | 24v dc (24v dc 2A adaptor included) | Handset Battery  | Lithium Ion mobile phone battery   |
| Current<br>Consumption | 50mA standby, 1Amp calling          | Night Vision     | Yes, by infrared illumination      |
| Relay Outputs          | 1                                   | Battery Life     | 24 hours between<br>charges        |
| Relay Type             | N/O & N/C contacts                  | Charging Voltage | 5v dc (5v dc adaptor included)     |
| Relay Time             | Fixed 4 seconds                     | Keypad Option    | Yes                                |
| Relay Load             | 2A 24v AC max                       | Keypad Relays    | 3                                  |
| IP Rating              | IP55                                | Keypad Codes     | 1200*<br>Across 3 separate relays* |
| Camera                 | Colour, 80 degree viewing angle     |                  |                                    |