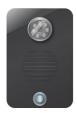

#### Wireless Video Intercom

- Wireless video intercom system for gates.
- Longest range Rf video intercom in the world, working range
  200 metres (450m open field).
- Unique technology combining 2.4GHz digital & DECT 1.88GHz digital signals.
- Colour camera with infrared night vision capability.
- Long range antenna as standard.
- Gate / Door release relay built in.
- Optional keypad for access control.
- Voicemail feature built in.

Digital Wireless Signal for Clear Voice

Handsfree Wall/Desk Mount Available

| Technical Details      |                                     |                  |                                    |
|------------------------|-------------------------------------|------------------|------------------------------------|
| Power Supply           | 24v dc (24v dc 2A adaptor included) | Handset Battery  | Lithium Ion mobile phone battery   |
| Current<br>Consumption | 50mA standby, 1Amp calling          | Night Vision     | Yes, by infrared illumination      |
| Relay Outputs          | 1                                   | Battery Life     | 24 hours between<br>charges        |
| Relay Type             | N/O & N/C contacts                  | Charging Voltage | 5v dc (5v dc adaptor included)     |
| Relay Time             | Fixed 4 seconds                     | Keypad Option    | Yes                                |
| Relay Load             | 2A 24v AC max                       | Keypad Relays    | 3                                  |
| IP Rating              | IP55                                | Keypad Codes     | 1200*<br>Across 3 separate relays* |
| Camera                 | Colour, 80 degree viewing angle     |                  |                                    |