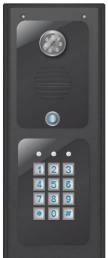

#### Wireless Video Intercom

- Wireless video intercom system for gates.
- Longest range Rf video intercom in the world, working range
  200 metres (450m open field).
- Unique technology combining 2.4GHz digital & DECT 1.88GHz digital signals.
- Colour camera with infrared night vision capability.
- Long range antenna as standard.
- Gate / Door release relay built in.
- Optional keypad for access control.
- Voicemail feature built in.

Digital Wireless Signal for Clear Voice

Handsfree Wall/Desk Mount Available

| Technical Details      |                                     |                  |                                    |
|------------------------|-------------------------------------|------------------|------------------------------------|
| Power Supply           | 24v dc (24v dc 2A adaptor included) | Handset Battery  | Lithium Ion mobile phone battery   |
| Current<br>Consumption | 50mA standby, 1Amp calling          | Night Vision     | Yes, by infrared illumination      |
| Relay Outputs          | 1                                   | Battery Life     | 24 hours between<br>charges        |
| Relay Type             | N/O & N/C contacts                  | Charging Voltage | 5v dc (5v dc adaptor included)     |
| Relay Time             | Fixed 4 seconds                     | Keypad Option    | Yes                                |
| Relay Load             | 2A 24v AC max                       | Keypad Relays    | 3                                  |
| IP Rating              | IP55                                | Keypad Codes     | 1200*<br>Across 3 separate relays* |
| Camera                 | Colour, 80 degree viewing angle     |                  |                                    |