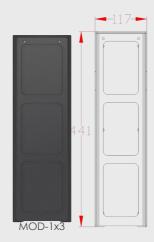

| Voicemail Capacity          | 16                                            |
| Power Supply           | 24v ac/dc (24v 2A dc<br>adaptor included)     | Calling Between<br>Handsets | Yes                                           |
| Current<br>Consumption | 65mA Standby, 400mA<br>Calling                | Tag/Card Type               | 125kHz fixed digit code card, passive type    |
|                        |                                               | Tag/Card Quantity           | 1200*<br>Across 3 separate relays*            |

# **SLIM Compulsory Module Options**

MOD-603



## **Accessory Modules Options**

MOD-ASSM-PX-KP



Combined Prox and keypad

MOD-ASSM-KP



Illuminated keypad

MOD-PRIME-VIG



Module for Vigik cut out

### **BACK BOX OPTIONS**







## **DECT 603 Compulsory items**





1 audio handset and transmitter.





1 wall/desk mount audio monitor and transmitter.

## **Optional Extra items**



603-EH

Add up to 3 additional audio handsets. (4 in total)



#### 603-HF-EH

Add up to 3 additional Handsfree Wall/desk audio handsets. (4 in total)



#### 603-WIFIA

Range boosting antenna which can be added to transmitter at gate and also optionally to the handsfree monitor type. One antenna can boost range by 30%. Comes with 2 metre antenna cable (RG174 with SMA male connector).