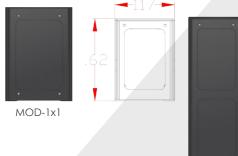

| Voicemail Capacity          | 16                                            |
| Power Supply           | 24v ac/dc (24v 2A dc<br>adaptor included)     | Calling Between<br>Handsets | Yes                                           |
| Current<br>Consumption | 65mA Standby, 400mA<br>Calling                | Tag/Card Type               | 125kHz fixed digit code card, passive type    |
|                        |                                               | Tag/Card Quantity           | 1200*<br>Across 3 separate relays*            |

# **SLIM Compulsory Module Options**

MOD-603



## **Accessory Modules Options**

MOD-ASSM-PX-KP



Combined Prox and keypad

MOD-ASSM-KP



Illuminated keypad

MOD-PRIME-VIG



Module for Vigik cut out

### **BACK BOX OPTIONS**







## **DECT 603 Compulsory items**





1 audio handset and transmitter.





1 wall/desk mount audio monitor and transmitter.

## **Optional Extra items**



603-EH

Add up to 3 additional audio handsets. (4 in total)



#### 603-HF-EH

Add up to 3 additional Handsfree Wall/desk audio handsets. (4 in total)



#### 603-WIFIA

Range boosting antenna which can be added to transmitter at gate and also optionally to the handsfree monitor type. One antenna can boost range by 30%. Comes with 2 metre antenna cable (RG174 with SMA male connector).