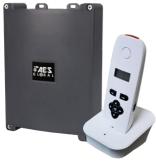

# D.E.C.T 603 \*\*)

## Wireless audio Intercom System

| Technical Details      |                                               |                             |                                               |
|------------------------|-----------------------------------------------|-----------------------------|-----------------------------------------------|
| Outdoor Unit           |                                               | Indoor Unit                 |                                               |
| Relays                 | 2                                             | Power Supply                | Charging Base = 5v dc.<br>Wall Unit = 12v dc. |
| Construction           | Marine Stainless & Powder<br>Coated Aluminium | Volume Adjust               | Yes                                           |
| Keypad Relays          | 3                                             | Voicemail Capacity          | 16                                            |
| Power Supply           | 24v ac/dc (24v 2A dc<br>adaptor included)     | Calling Between<br>Handsets | Yes                                           |
| Current<br>Consumption | 65mA Standby, 400mA<br>Calling                | Tag/Card Type               | 125kHz fixed digit code card, passive type    |
|                        |                                               | Tag/Card Quantity           | 1200*<br>Across 3 separate relays*            |

## **DECT 603 Compulsory items**

1 audio handset and transmitter.

1 wall/desk mount audio monitor and transmitter.