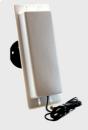

#### 603-WIFIA

Range boosting antenna which can be added to transmitter at gate and also optionally to the handsfree monitor type. One antenna can boost range by 30%. Comes with 2 metre antenna cable (RG174 with SMA male connector).