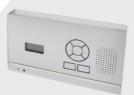

## **DECT 603 Compulsory items**

1 audio handset and transmitter.

1 wall/desk mount audio monitor and transmitter.