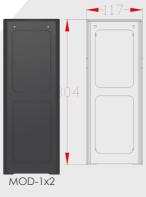

| Voicemail Capacity          | 16                                            |
| Power Supply           | 24v ac/dc (24v 2A dc<br>adaptor included)     | Calling Between<br>Handsets | Yes                                           |
| Current<br>Consumption | 65mA Standby, 400mA<br>Calling                | Tag/Card Type               | 125kHz fixed digit code card, passive type    |
|                        |                                               | Tag/Card Quantity           | 1200*<br>Across 3 separate relays*            |

# **SLIM Compulsory Module Options**

MOD-603



## **Accessory Modules Options**

MOD-ASSM-PX-KP



Combined Prox and keypad

MOD-ASSM-KP



Illuminated keypad

MOD-PRIME-VIG



Module for Vigik cut out

### **BACK BOX OPTIONS**







## **DECT 603 Compulsory items**





1 audio handset and transmitter.





1 wall/desk mount audio monitor and transmitter.

## **Optional Extra items**



603-EH

Add up to 3 additional audio handsets. (4 in total)



#### 603-HF-EH

Add up to 3 additional Handsfree Wall/desk audio handsets. (4 in total)



#### 603-WIFIA

Range boosting antenna which can be added to transmitter at gate and also optionally to the handsfree monitor type. One antenna can boost range by 30%. Comes with 2 metre antenna cable (RG174 with SMA male connector).