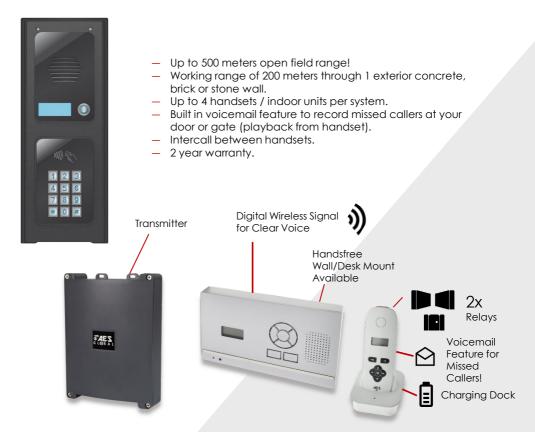

## **DECT 603 Compulsory items**

1 audio handset and transmitter.

1 wall/desk mount audio monitor and transmitter.

## **Optional Extra items**

603-EH

Add up to 3 additional audio handsets. (4 in total)

#### 603-HF-EH

Add up to 3 additional Handsfree Wall/desk audio handsets. (4 in total)

#### 603-WIFIA

Range boosting antenna which can be added to transmitter at gate and also optionally to the handsfree monitor type. One antenna can boost range by 30%. Comes with 2 metre antenna cable (RG174 with SMA male connector).