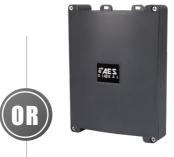

|
| Power Supply           | 24v ac/dc (24v 2A dc<br>adaptor included)     | Calling Between<br>Handsets | Yes                                           |
| Current<br>Consumption | 65mA Standby, 400mA<br>Calling                | Tag/Card Type               | 125kHz fixed digit code card, passive type    |
|                        |                                               | Tag/Card Quantity           | 1200*<br>Across 3 separate relays*            |

# **SLIM Compulsory Module Options**

MOD-603



## **Accessory Modules Options**

MOD-ASSM-PX-KP



Combined Prox and keypad

MOD-ASSM-KP



Illuminated keypad

MOD-PRIME-VIG



Module for Vigik cut out

### **BACK BOX OPTIONS**







## **DECT 603 Compulsory items**





1 audio handset and transmitter.





1 wall/desk mount audio monitor and transmitter.

## **Optional Extra items**



603-EH

Add up to 3 additional audio handsets. (4 in total)



#### 603-HF-EH

Add up to 3 additional Handsfree Wall/desk audio handsets. (4 in total)



#### 603-WIFIA

Range boosting antenna which can be added to transmitter at gate and also optionally to the handsfree monitor type. One antenna can boost range by 30%. Comes with 2 metre antenna cable (RG174 with SMA male connector).