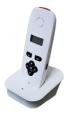

## **DECT 603 Compulsory items**

1 audio handset and transmitter.

1 wall/desk mount audio monitor and transmitter.

## **Optional Extra items**

603-EH

Add up to 3 additional audio handsets. (4 in total)