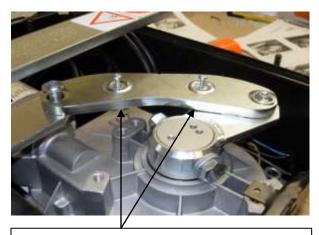

4

Grease and Insert the linkage locking nut into the load lever arm from the underside as shown above

5 6

Fit the linkage arm to the load lever and the gearbox rotation arm. Grease the threads and fit the domed Allen head screws

With the 19mm spanner hold the linkage locking nut on the underside of the load lever and the gearbox rotation arm.

Tighten the two domed Allen key bolts to fix the linkage arm in place

7

Adjust the VRO & VRC so that the gate stops in the required open and closed position.