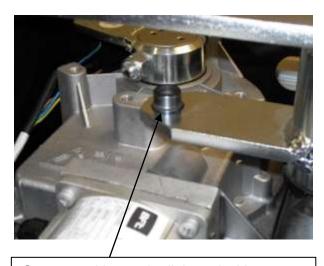

With the 19mm spanner hold the linkage locking nut on the underside of the load lever and the gearbox rotation arm.

Tighten the two domed Allen key bolts to fix the linkage arm in place

7

Adjust the VRO & VRC so that the gate stops in the required open and closed position.