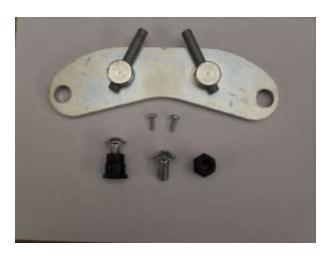

## New Style Mechanical Stop for all ELI250 Motors - ZZELI25

1 2

The Stop Kit will consist of:

- 1 x linkage arm
- 2 x 60 x 8mm threaded rod
- 2 x Linkage locking nuts
- 2 x Domed head Allen key bolts
- 2 x 15 x 4mm self threading screws