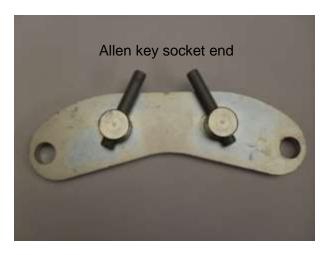

Screw the 60 x 8mm threaded rod into the turrets on the underside of the linkage arm as shown above.

3

Grease and Insert the linkage locking nut into the gearbox rotation lever from the underside as shown