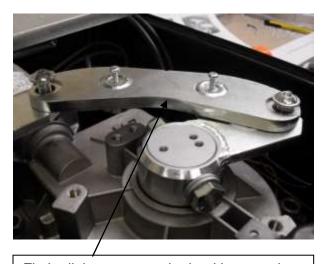

Screw the 60 x 8mm threaded rod into the turrets on the underside of the linkage arm as shown above.

3

Grease and Insert the linkage locking nut into the gearbox rotation lever from the underside as shown