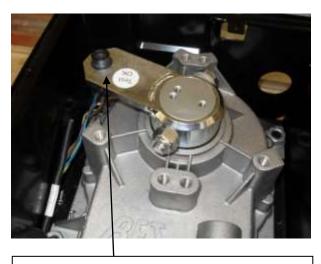

4

Grease and Insert the linkage locking nut into the load lever arm from the underside as shown above

5 6

Fit the linkage arm to the load lever and the gearbox rotation arm. Grease the threads and fit the domed Allen head screws