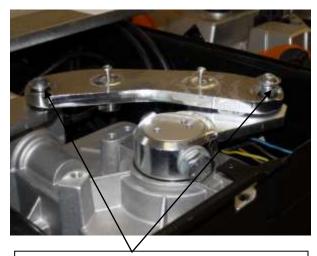

4

Grease and Insert the linkage locking nut into the load lever arm from the underside as shown above

5 6

Fit the linkage arm to the load lever and the gearbox rotation arm. Grease the threads and fit the domed Allen head screws

With the 19mm spanner hold the linkage locking nut on the underside of the load lever and the gearbox rotation arm.

Tighten the two domed Allen key bolts to fix the linkage arm in place

7

Adjust the VRO & VRC so that the gate stops in the required open and closed position.