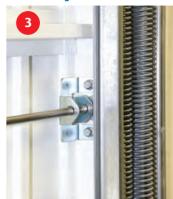

#### Reverse of door showing strengthening ribs, 3 point locking and heavy duty springs

Secure locking brackets

3-point solid bar locking fully supported across the width of the door