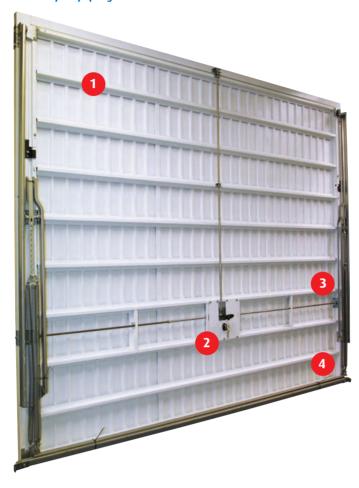

#### Reverse of door showing strengthening ribs, 3 point locking and heavy duty springs

Secure locking brackets

3-point solid bar locking fully supported across the width of the door

#### **Heavy duty springs**

Multi springing ensures smooth operation of the reinforced door

Novoguard Secured by Design Doors are available up to 2438mm wide x 2134mm high. Available with matching coloured steel frames and retractable lifting gear.