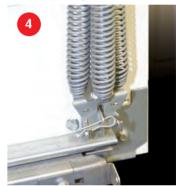

#### Reverse of door showing strengthening ribs, 3 point locking and heavy duty springs

Secure locking brackets

3-point solid bar locking fully supported across the width of the door

#### **Heavy duty springs**

Multi springing ensures smooth operation of the reinforced door

Novoguard Secured by Design Doors are available up to 2438mm wide x 2134mm high. Available with matching coloured steel frames and retractable lifting gear.