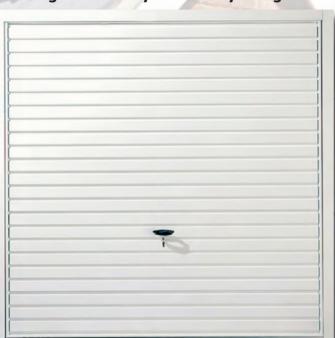

## **Novoguard Secured By Design Garage Doors**

# Product Launch Novoguard Secured by Design Garage Doors

As part of our ongoing commitment to providing the best and most advanced garage doors available we are proud to announce the launch of these brand new Secured by Design Garage doors.

Thornby and Naseby doors as retractable lifting operation and including a 70mm steel fixing frame are now available in any size up to and including 2438mm wide x 2134mm high.

See overleaf for details of the new range of Secured by Design garage doors from Novoferm.