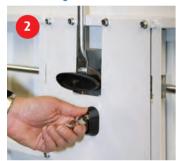

#### Inside locking handle

The reinforced locking barrel includes a key for locking and unlocking from the inside of your garage. The door is fully operational from both inside and outside of your garage