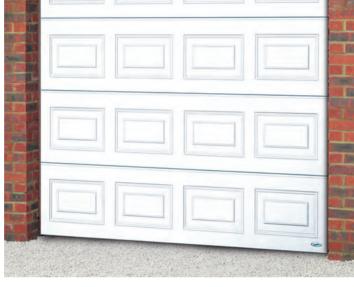

\*subject to colour and size

**Horizontal Rib iso45** 

**Georgian Panelled iso45** 

Panelled Glazed iso45

Horizontal Golden Oak iso45

Panelled Glazed smoothfoil iso45

Large Rib iso45

Flush iso45