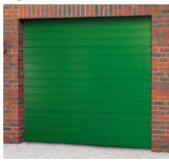

Large Rib Moss Green iso45

Flush Steel Blue iso45

The NEW Rosewood smoothfoil door finish is available on all Novoferm iso45 Sectional Doors.

For more information or to request a brochure on any of Novoferm's ranges of Garage Doors and accessories, contact: