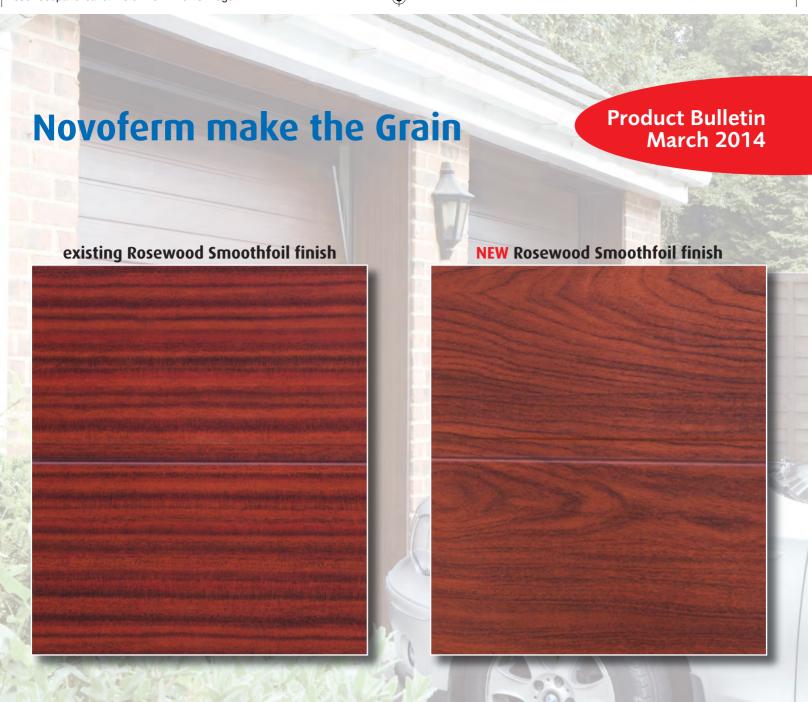

## **Product Bulletin**Insulated iso45 Sectional Doors

Novoferm doors represent the best, not only in looks, but also in terms of safety, security and durability.

As part of our ongoing commitment to provide the very best in style and quality we are proud to announce the launch of a brand new Rosewood Smoothfoil finish for our iso45 Sectional door range.

This new finish offers a much more lifelike Rosewood appearance, both in the detail of the grain and in the colour rendition. It is available as standard on all new iso45 Sectional Rosewood doors with immediate effect.