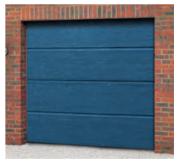

Large Rib Moss Green iso45

Flush Steel Blue iso45

The NEW Rosewood smoothfoil door finish is available on all Novoferm iso45 Sectional Doors.

For more information or to request a brochure on any of Novoferm's ranges of Garage Doors and accessories, contact: