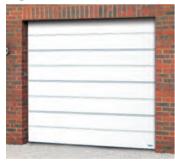

\*subject to colour and size

**Horizontal Rib iso45** 

**Georgian Panelled iso45** 

Panelled Glazed iso45

Horizontal Golden Oak iso45

Panelled Glazed smoothfoil iso45

Large Rib iso45

Flush iso45