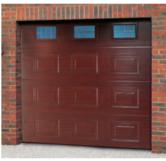

\*subject to colour and size

**Horizontal Rib iso45** 

**Georgian Panelled iso45** 

Panelled Glazed iso45

Horizontal Golden Oak iso45

Panelled Glazed smoothfoil iso45

Large Rib iso45

Flush iso45