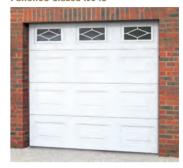

\*subject to colour and size

**Horizontal Rib iso45** 

**Georgian Panelled iso45** 

Panelled Glazed iso45

Horizontal Golden Oak iso45

Panelled Glazed smoothfoil iso45

Large Rib iso45

Flush iso45