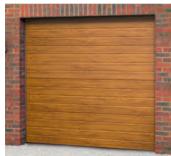

This new finish offers a much more lifelike Rosewood appearance, both in the detail of the grain and in the colour rendition. It is available as standard on all new iso45 Sectional Rosewood doors with immediate effect.

Large Rib Moss Green iso45

Flush Steel Blue iso45

The NEW Rosewood smoothfoil door finish is available on all Novoferm iso45 Sectional Doors.

For more information or to request a brochure on any of Novoferm's ranges of Garage Doors and accessories, contact: