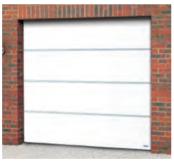

\*subject to colour and size

**Horizontal Rib iso45** 

**Georgian Panelled iso45** 

Panelled Glazed iso45

Horizontal Golden Oak iso45

Panelled Glazed smoothfoil iso45

Large Rib iso45

Flush iso45